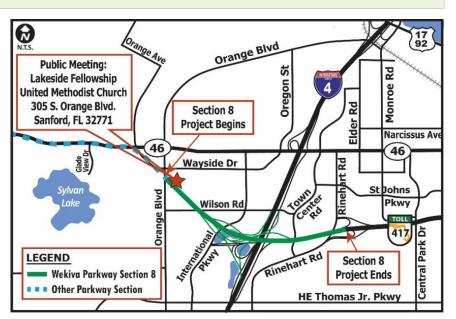

#### WHERE:

Lakeside Fellowship United Methodist Church, 305 S. Orange Boulevard, Sanford, Florida 32771

## **Project Details:**

This design-build project covers 2.63 miles of limited access toll road from Orange Boulevard to east of Rinehart Road in Sanford. The project will include the new Wekiva Parkway interchange at Interstate 4 (I-4) that will connect with State Road 417, completing the beltway around Central Florida. Work will include the design of bridges, drainage, lighting, sign and pavement markings, utilities and other roadway features.