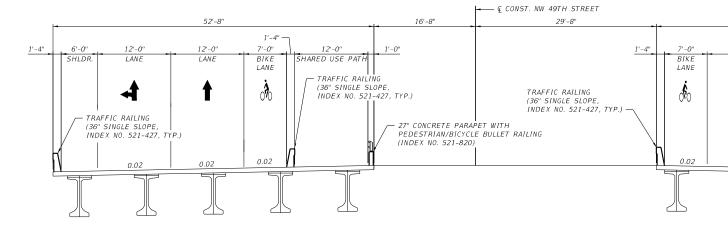

DELUCION

Q\_CONST. STA. 147+15.31 TO STA. 150+30.31

DESIGN SPEED = 45 MPH NW 49 ST STRUCTURES TYPICAL SECTION

# TYPICAL SECTION No. 2

DESIGN SPEED = 45 MPH NW 49 ST STRUCTURES TYPICAL SECTION

#### TRAFFIC DATA

Q CONST. STA. 147+15.31 TO STA. 150+30.31

12:10:21 PM

| FINANCIAL PROJECT ID | SHEET<br>NO. |
|----------------------|--------------|
| 435209-1-22-01       | 4            |

DIG OFFICIAL HE.