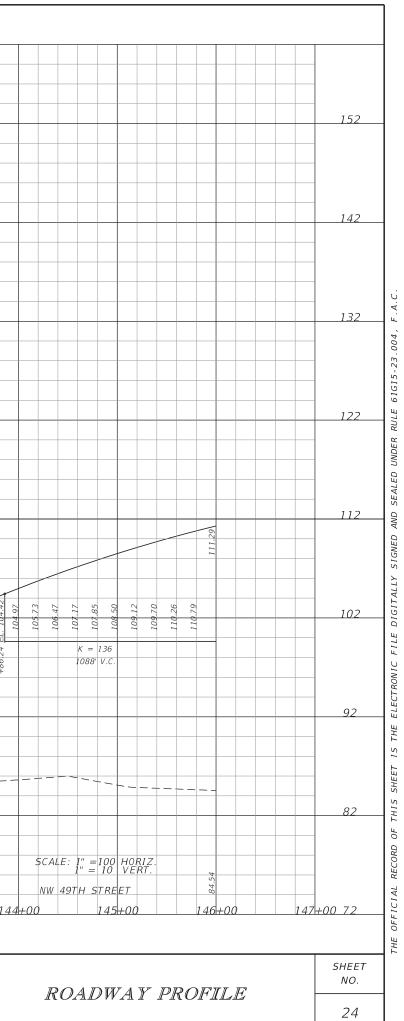

Derek.Dadesky

9:36:19 AM

| 156   |                                      |                                      |                            |                            |                            |                            |                                                               |                                                        |                 |        |        |                  |          |                            |             |                            |                  |              |                                   |   |     |
|-------|--------------------------------------|--------------------------------------|----------------------------|----------------------------|----------------------------|----------------------------|---------------------------------------------------------------|--------------------------------------------------------|-----------------|--------|--------|------------------|----------|----------------------------|-------------|----------------------------|------------------|--------------|-----------------------------------|---|-----|
|       |                                      |                                      |                            |                            |                            |                            |                                                               |                                                        |                 |        |        |                  |          |                            |             |                            |                  |              |                                   |   |     |
|       |                                      |                                      |                            |                            |                            |                            |                                                               |                                                        |                 |        |        |                  |          |                            |             |                            |                  |              |                                   |   |     |
| 146   |                                      |                                      |                            |                            |                            |                            |                                                               |                                                        |                 |        |        |                  |          |                            |             |                            |                  |              |                                   |   |     |
|       |                                      |                                      |                            |                            |                            |                            |                                                               |                                                        |                 |        |        |                  |          |                            |             |                            |                  |              |                                   |   |     |
|       |                                      |                                      |                            |                            |                            |                            |                                                               |                                                        |                 |        |        |                  |          |                            |             |                            |                  |              |                                   |   |     |
| 1 7 6 |                                      |                                      |                            |                            |                            |                            |                                                               |                                                        |                 |        |        |                  |          |                            |             |                            |                  |              |                                   |   |     |
| 136   |                                      |                                      |                            |                            |                            |                            |                                                               |                                                        |                 |        |        |                  |          |                            |             |                            |                  |              |                                   |   |     |
|       |                                      |                                      |                            | 7 00                       |                            |                            |                                                               |                                                        |                 |        |        |                  |          |                            |             |                            |                  |              |                                   |   |     |
|       |                                      |                                      |                            | PI +30.24<br>EL 126.18     |                            |                            |                                                               |                                                        |                 |        |        |                  |          |                            |             |                            |                  |              |                                   |   |     |
| 126   |                                      |                                      |                            | (+) 4.000% (-)             | 4.000%                     |                            |                                                               |                                                        |                 |        |        |                  |          |                            |             |                            |                  |              |                                   |   |     |
|       |                                      |                                      |                            |                            |                            |                            |                                                               |                                                        |                 |        |        |                  |          |                            |             |                            |                  |              |                                   |   |     |
|       | BEGIN BRIDGE<br>STA. 147+15.31       |                                      |                            | STA.                       | BRIDGE<br>150+30.31        |                            |                                                               |                                                        |                 |        |        |                  |          |                            |             |                            |                  |              |                                   |   |     |
| 116   |                                      |                                      |                            |                            |                            |                            |                                                               |                                                        |                 |        |        |                  |          |                            |             |                            |                  |              |                                   |   |     |
|       | 111.29                               |                                      |                            |                            |                            | ¥                          | _                                                             |                                                        |                 |        |        |                  |          |                            |             |                            |                  |              |                                   |   |     |
|       | 1                                    |                                      |                            |                            |                            |                            |                                                               |                                                        |                 |        |        |                  |          |                            |             |                            |                  |              |                                   |   |     |
|       |                                      |                                      |                            |                            |                            |                            |                                                               |                                                        |                 |        |        |                  | <u> </u> |                            | $\langle -$ | PROPO.<br>AT Ç N           | SED PR<br>W 49TH | OFILE<br>ST. |                                   |   |     |
| 106   |                                      |                                      |                            |                            |                            |                            |                                                               |                                                        |                 |        |        |                  |          |                            |             |                            |                  |              |                                   |   |     |
|       | 112.21<br>112.62<br>113.00<br>113.65 | 113.97<br>114.24<br>114.47<br>114.68 | 114.86<br>115.00<br>115.12 | 115.21<br>115.27<br>115.30 | 115.27<br>115.21<br>115.12 | 114.86<br>114.68<br>114.48 | 14.24                                                         | 113.98<br>113.69<br>113.36<br>113.01                   | 112.22          | 111.78 | 110.81 | 110 28<br>109 72 | 109.13   | 10.601<br>78.701<br>91.701 | 106.48      | 104.99                     |                  |              |                                   |   |     |
|       |                                      |                                      |                            | SSD =<br>K =               | 542'                       |                            |                                                               |                                                        |                 |        |        |                  |          |                            |             | 24 61                      |                  |              |                                   |   |     |
| 96    |                                      |                                      |                            | 1,088                      | <i>V.C.</i>                |                            |                                                               |                                                        |                 |        |        |                  |          |                            |             | +74.                       |                  |              |                                   |   | _   |
|       |                                      |                                      | 19.99                      | 20.40                      |                            |                            |                                                               |                                                        |                 |        |        |                  |          |                            |             |                            |                  |              |                                   |   |     |
|       |                                      |                                      |                            |                            |                            |                            |                                                               |                                                        |                 |        |        |                  |          |                            |             |                            |                  |              |                                   |   |     |
| 86    |                                      |                                      |                            |                            |                            |                            |                                                               |                                                        |                 |        |        |                  |          |                            |             |                            |                  |              |                                   |   |     |
|       |                                      |                                      |                            |                            |                            |                            |                                                               |                                                        |                 |        |        |                  |          |                            |             |                            |                  |              |                                   |   |     |
|       |                                      |                                      | I–75 SB                    | I-75 NB                    |                            |                            |                                                               |                                                        |                 |        |        |                  |          |                            |             |                            |                  |              |                                   |   |     |
|       | 84.5                                 |                                      |                            |                            |                            |                            |                                                               | EXIST                                                  | ING GF<br>— — — |        |        |                  | <u> </u> |                            |             |                            |                  |              |                                   |   |     |
| 761   | 46+00 147+00                         | 148+0                                | 0                          | 149+00                     | 1.50+00                    | ) 1                        | 51+0                                                          | 00 152                                                 | +00             |        | 15.    | 3+00             | )        | 154                        | +00         |                            | 155+0            | 0            |                                   |   | 157 |
|       |                                      | DEVI                                 | SIONS                      |                            |                            |                            |                                                               | CARL 22                                                | 0               |        |        |                  |          |                            |             |                            |                  |              |                                   | 1 |     |
| ATE   | DESCRIPTIO                           |                                      | DATE                       |                            | DESCRIPTION                |                            |                                                               | CARLOS D. RODRI<br>P.E. LICENSE NUM<br>METRIC ENGINEEI | 1BER 72         | 2638   |        |                  |          |                            |             | IENT (                     |                  | NSPOI        | RTATION                           |   |     |
|       |                                      |                                      |                            |                            |                            |                            |                                                               | 13940 SW 136th S<br>MIAMI, FLORIDA -                   | TREET<br>33186  | - SUIT |        |                  |          | ROAD NO.<br>49 ST          |             | COUN <sup>®</sup><br>MARIC |                  |              | NCIAL PROJECT ID<br>35209-1-22-01 | - |     |
|       |                                      |                                      |                            |                            |                            |                            | CERTIFICATE OF AUTHORIZATION 00002294 49 51 MARION 435209-1-2 |                                                        |                 |        |        |                  |          | 12/11/2020                 |             |                            |                  |              |                                   |   |     |