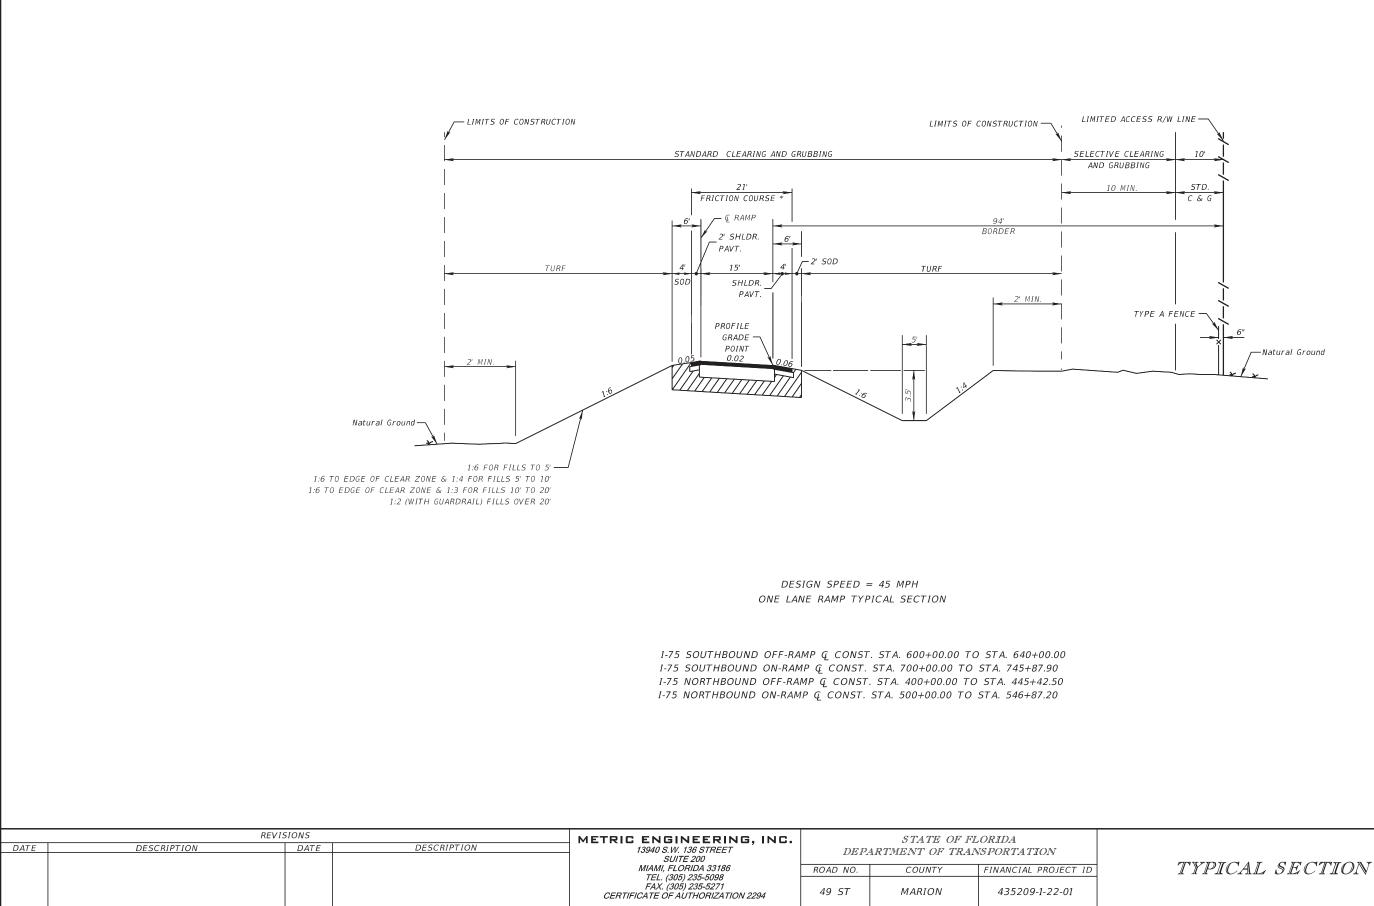

## TYPICAL SECTION

4

5

#### N:\JOB\PLANNING\1.2342 I-75 at 49 Street PD&E\43520912201\roadway\TYPSRD02.DGN

LINE STA. 155+12.00

49 ST

MARION

| 12/14/2020 | 2:31:49 | ΡМ | Default |
|------------|---------|----|---------|

435209-1-22-01