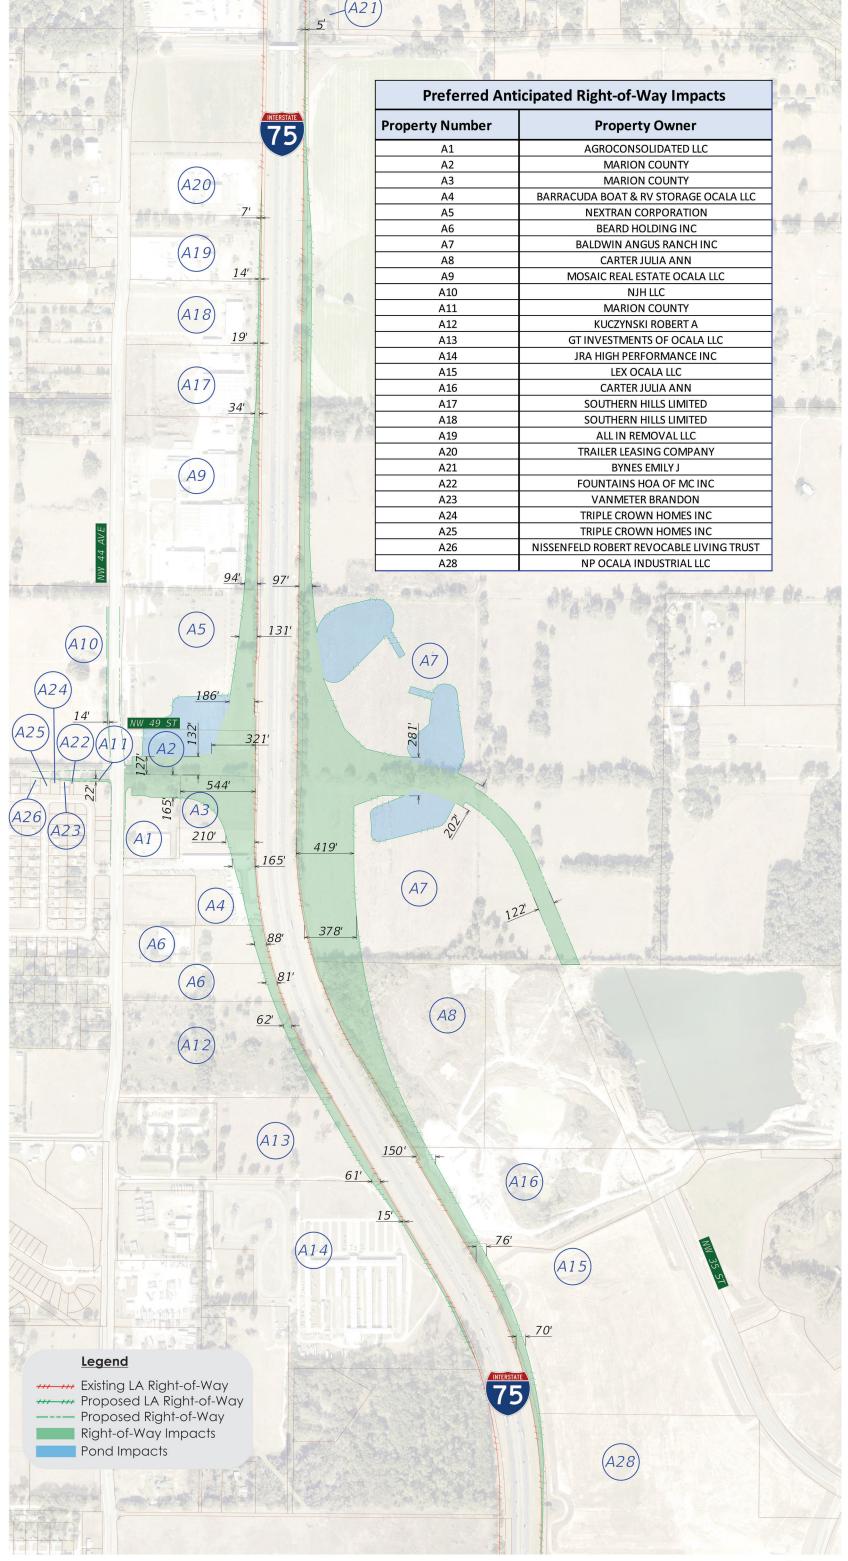

nten                                                                        | nereof considered an appraisal. This document has been<br>ida Department of Transportation for budgeting and<br>ided to meet the development and reporting requirem<br>aisal Practice (USPAP) as promulgated by the Appraisal | ients  |
|                                                                                                                                                                           |                                                                                                                                                                                                                               |        |

■ I-75 (S.R. 93) at NW 49<sup>th</sup> Street PD&E Study - Right of Way Impacts