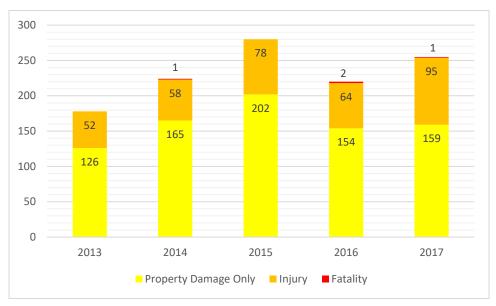

These grades might discourage some potential users especially older/retired and handicapped residents from residential areas just west of the project. It should be noted that the proposed interchange ramps at the site will also represent additional mobility obstacles for crossing

pedestrians and bicyclists, potentially forcing them to stop on a gradient. The projected high composition of heavy trucks at the site will likely translate into longer waiting crossing times for pedestrians and bicyclists waiting on a gradient.

#### **Compatibility with Future Plans**

An on-going PD&E Study (at the time of this study) is evaluating the widening of I-75 within the study area. In view of this fact all design concepts under consideration must allow for the future expansion of I-75. The provision of an I-75 overpass at NW 49 Street (Alternative 1) would allow a future I-75 widening with minimal or no disruption to NW 49 Street. This option, however, could come at a high cost of the reconstruction of a new facility depending on the alternative selected by the I-75 Widening PD&E Study. On the other hand, Alternative 2 (NW 49 Street over I-75) would require the provision of median piers at I-75 which could conflict with the planned future widening of I-75.