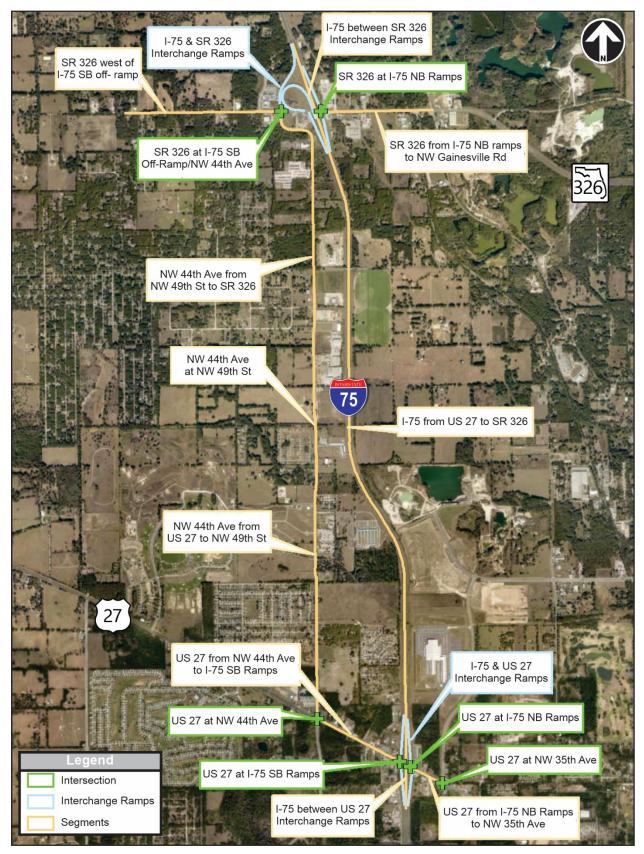

#### Traffic Service/Operational Considerations

The proposed interchange is projected to generate up to 25,000 daily trips by the design year (2045), with up to 12% (3,000 trips) by heavy trucks with the existing I-75 truck traffic near the project area ranging from 19 to 23%. Although the combination of the high truck density, steeper NW 49 Street profile (Alternative 2), proximity of the NW 44 Avenue intersection and the additional signalized intersections associated with the new interchange could have a negative impact in the future traffic mobility along the NW 49 Street project area, I-75 experiences significantly higher vehicular and truck volumes that could be negatively impacted by a raised profile along I-75.

#### Safety Issues

An at-grade NW 49 Street profile (Alternative 1) maximizes sight distance and thus enhances safety for vehicles, pedestrians and bicyclists at the local street network and those entering and exiting I-75. This is particularly important due to the close proximity of the NW 49 Street/NW 44 Avenue intersection to the proposed interchange (less than 1,000 feet). NW 44 Avenue is a north-south major urban collector parallel to I-75 serving the generally commercial and residential land uses just west of I-75. It provides a direct connection from SR 326 to the north to US 27 to the south. The proximity of the proposed SB off and SB on ramps to NW 44 Avenue could result in operational issues along NW 49 Street.

In summary, an at-grade NW 49 Street profile would facilitate vehicular operational and weaving maneuvers (especially for heavy trucks), thus providing greater safety.

#### Multimodal Issues

Sidewalks along both sides of the proposed NW 49 Street extension will be provided within the project limits. Although the required maximum grade of NW 49 Street at the interchange site (see **Figure 3**) does not exceed the maximum ADA grade requirements of 5%, the provision of an overpass along NW 49 Street could be less desirable for pedestrians and bicycle users.