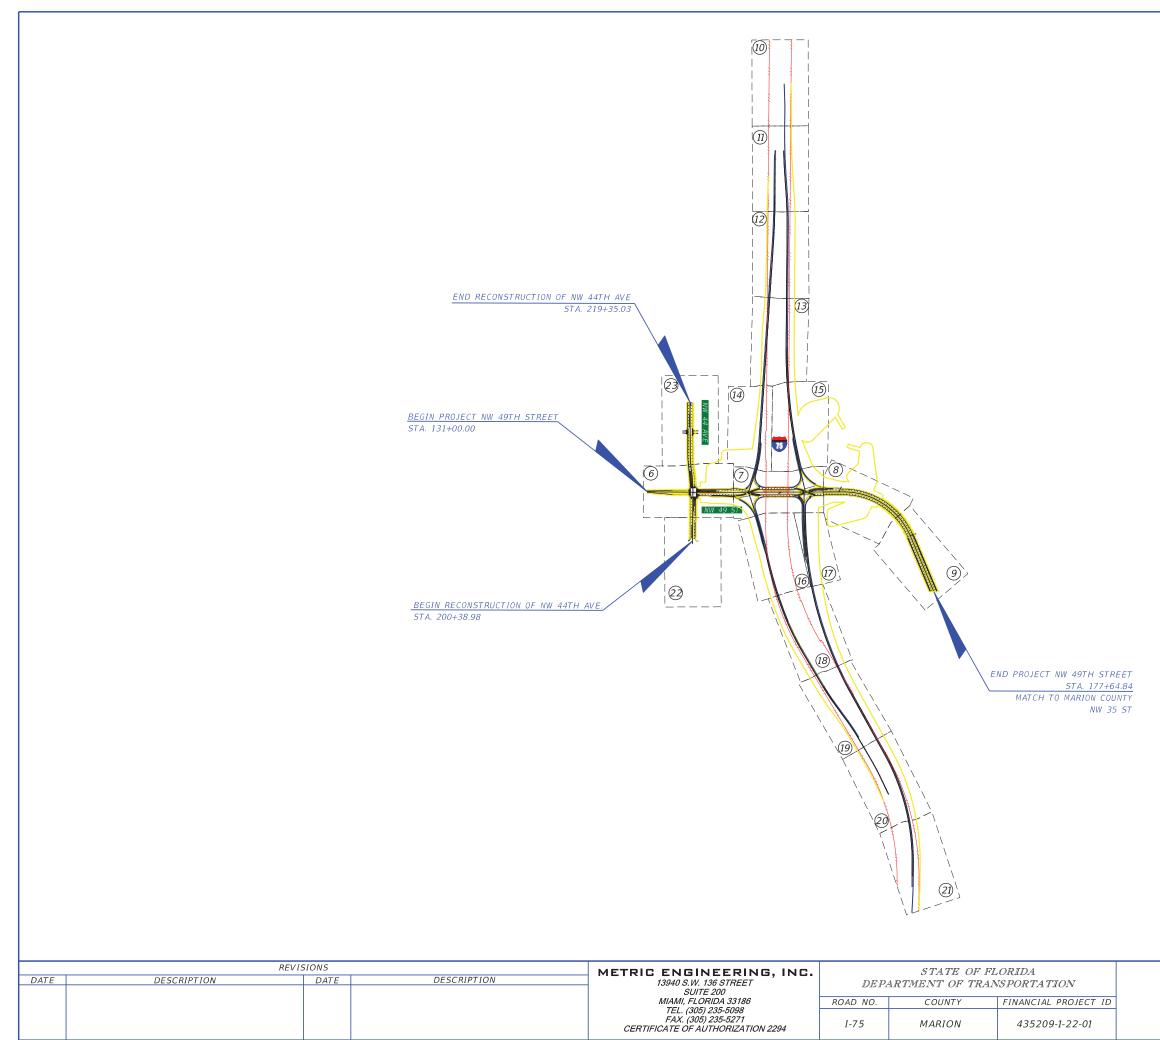

ROADWAY PLANS

8

N:\JOB\PLANNING\1.2342 I-75 at 49 Street PD&E\43520912201\roadway\PLANRD08.dgn

N:\JOB\PLANNING\1.2342 I-75 at 49 Street PD&E\43520912201\roadway\PLANRD09.dgn

CE SHEET NO. ROADWAY PLANS 10

N:\JOB\PLANNING\1.2342 I-75 at 49 Street PD&E\43520912201\roadway\PLANRD10.dgn

N:\JOB\PLANNING\1.2342 I-75 at 49 Street PD&E\43520912201\roadway\PLANRD11.dgn

N:\JOB\PLANNING\1.2342 I-75 at 49 Street PD&E\43520912201\roadway\PLANRD15.dgn

N:\JOB\PLANNING\1.2342 I-75 at 49 Street PD&E\43520912201\roadway\PLANRD17.dgn

N:\JOB\PLANNING\1.2342 I-75 at 49 Street PD&E\43520912201\roadway\PLANRD18.dgn

|      |                      |                                                                  |                |                           |        |                         |           |            |                |                                                                                                                                  |                                                  |   |          |         |   |                |        |                 |          |      |           |       |      |     |      |       | _           |    |            |
|------|----------------------|------------------------------------------------------------------|----------------|---------------------------|--------|-------------------------|-----------|------------|----------------|----------------------------------------------------------------------------------------------------------------------------------|--------------------------------------------------|---|----------|---------|---|----------------|--------|-----------------|----------|------|-----------|-------|------|-----|------|-------|-------------|----|------------|
|      |                      |                                                                  |                |                           |        |                         |           |            |                |                                                                                                                                  |                                                  |   |          |         |   |                |        |                 |          |      |           |       |      |     |      |       |             |    |            |
| 152  |                      |                                                                  |                |                           |        |                         |           |            |                |                                                                                                                                  |                                                  |   |          |         |   |                |        |                 |          |      |           |       |      |     |      |       |             |    |            |
|      |                      |                                                                  |                |                           |        |                         |           |            |                |                                                                                                                                  |                                                  |   |          |         |   |                |        |                 |          |      |           |       |      |     |      |       |             |    |            |
|      |                      |                                                                  |                |                           |        |                         |           |            |                |                                                                                                                                  |                                                  |   |          |         |   |                |        |                 |          |      |           |       |      |     |      |       |             |    |            |
|      |                      |                                                                  |                |                           |        |                         |           |            |                |                                                                                                                                  |                                                  |   |          |         |   |                |        |                 |          |      |           |       |      |     |      |       |             |    |            |
|      |                      |                                                                  |                |                           |        |                         |           |            |                |                                                                                                                                  |                                                  |   |          |         |   |                |        |                 |          |      |           |       |      |     |      |       |             |    |            |
| 142  |                      |                                                                  |                |                           |        |                         |           |            |                |                                                                                                                                  |                                                  |   |          |         |   |                |        |                 |          |      |           |       |      |     |      |       |             |    |            |
|      |                      |                                                                  |                |                           |        |                         |           |            |                |                                                                                                                                  |                                                  |   |          |         |   |                |        |                 |          |      |           |       |      |     |      |       |             |    |            |
|      |                      |                                                                  |                |                           |        |                         |           |            |                |                                                                                                                                  |                                                  |   |          |         |   |                |        |                 |          |      |           |       |      |     |      |       |             |    |            |
|      |                      |                                                                  |                |                           |        |                         |           |            |                |                                                                                                                                  |                                                  |   |          |         |   |                |        |                 |          |      |           |       |      |     |      |       |             |    |            |
| 132  |                      |                                                                  |                |                           |        |                         |           |            |                |                                                                                                                                  |                                                  |   |          |         |   |                |        |                 |          |      |           |       |      |     |      |       |             |    |            |
|      |                      |                                                                  |                |                           |        |                         |           |            |                |                                                                                                                                  |                                                  |   |          |         |   |                |        |                 |          |      |           |       |      |     |      |       |             |    |            |
|      |                      |                                                                  |                |                           |        |                         |           |            |                |                                                                                                                                  |                                                  |   |          |         |   |                |        |                 |          |      |           |       |      |     |      |       | $\parallel$ |    |            |
|      |                      |                                                                  |                |                           |        |                         |           |            |                |                                                                                                                                  |                                                  |   |          |         |   |                |        |                 |          |      |           |       |      |     |      |       | ++          |    |            |
|      |                      |                                                                  |                |                           |        |                         |           |            |                |                                                                                                                                  |                                                  |   |          |         |   |                |        |                 |          |      |           |       |      |     |      |       |             |    |            |
| 122  |                      |                                                                  |                |                           |        |                         |           |            |                |                                                                                                                                  |                                                  | _ |          |         |   |                |        |                 |          |      |           |       |      |     |      |       |             |    |            |
|      |                      |                                                                  | _              |                           |        |                         |           |            |                |                                                                                                                                  |                                                  |   |          |         | _ |                |        |                 |          |      |           |       |      |     |      |       | _           |    |            |
|      |                      |                                                                  |                |                           |        |                         |           |            |                |                                                                                                                                  |                                                  |   |          |         |   |                |        |                 |          |      |           |       |      |     |      |       |             |    |            |
|      |                      |                                                                  |                |                           |        |                         |           |            |                |                                                                                                                                  |                                                  |   |          |         |   |                |        |                 |          |      |           |       |      |     |      |       |             |    |            |
| 112  |                      |                                                                  |                |                           |        |                         |           |            |                |                                                                                                                                  |                                                  |   |          |         |   |                |        |                 |          |      |           |       |      |     |      |       |             |    |            |
|      |                      |                                                                  |                |                           |        |                         |           |            |                |                                                                                                                                  |                                                  |   |          |         |   |                |        |                 |          |      |           |       |      |     |      |       |             |    |            |
|      |                      |                                                                  | _              | _                         |        |                         |           |            |                |                                                                                                                                  |                                                  |   |          |         |   |                |        |                 |          |      |           |       |      |     |      |       | _           |    |            |
|      |                      |                                                                  | _              | _                         |        |                         |           |            |                |                                                                                                                                  |                                                  |   |          |         | _ |                |        |                 |          |      |           |       |      |     |      |       | _           |    |            |
|      |                      |                                                                  |                |                           |        |                         |           |            |                |                                                                                                                                  |                                                  |   |          |         |   |                |        |                 |          |      |           |       |      |     |      |       |             |    | 4.42       |
| 102  |                      |                                                                  |                |                           |        |                         |           |            |                |                                                                                                                                  |                                                  | _ |          |         |   |                |        |                 |          |      |           |       |      |     |      |       |             |    | 1044.      |
|      |                      |                                                                  |                |                           |        |                         |           |            |                |                                                                                                                                  |                                                  |   |          |         |   |                |        |                 |          |      |           |       |      |     |      |       |             |    | 년<br>- 11- |
|      |                      |                                                                  |                |                           |        |                         |           |            |                |                                                                                                                                  |                                                  |   |          |         |   |                |        |                 |          |      |           |       |      |     |      |       |             | 30 | +80.24     |
|      |                      |                                                                  |                |                           |        |                         |           |            |                |                                                                                                                                  |                                                  |   |          |         | / | PROPOS<br>AT € | SED PI | ROFILE<br>TH ST | -        |      |           |       |      |     |      |       |             |    |            |
| 92   |                      |                                                                  |                |                           |        | _                       |           |            |                |                                                                                                                                  |                                                  |   |          |         |   | E              |        |                 |          |      |           |       |      |     |      |       |             |    |            |
|      |                      | GIN PROFI<br>A. 133+84.                                          |                | 491H                      | STREET | _                       |           |            |                |                                                                                                                                  |                                                  |   |          |         |   |                |        |                 |          |      |           |       |      |     |      |       |             |    |            |
|      |                      |                                                                  |                |                           |        |                         | K = 7     |            |                |                                                                                                                                  |                                                  |   |          |         |   |                |        |                 |          |      | EXI       | STING | GRO  | บทบ | LINF |       |             |    |            |
|      |                      |                                                                  |                | 75.48                     | m      | 4 8 2                   | 249' V    |            | C in           | 4 (                                                                                                                              | 9<br>1.51                                        |   |          |         |   |                |        |                 |          |      |           |       |      |     |      | +-    |             |    |            |
| 82   |                      |                                                                  |                | 1.75                      | 75,63  | 76 14<br>76 48<br>76 87 | 77 79     | 78.33      | 78.92<br>79.56 | 80.24                                                                                                                            | 80.99<br>EL. 81.51                               |   |          |         |   |                |        | <i>K</i>        |          | -+   |           | -     |      |     |      |       |             |    |            |
| 02   |                      | $-\frac{\kappa = 115}{135'}$ V.C.                                |                | . 75.27<br>64.18 E        |        |                         |           |            |                |                                                                                                                                  |                                                  |   |          |         |   |                |        |                 |          |      |           |       |      |     |      |       |             |    |            |
|      | <del>EL.</del><br>39 |                                                                  |                | 27<br>3 EL.<br>+64        |        |                         |           | -06        | ,00%           |                                                                                                                                  | +13.                                             |   |          |         |   |                |        |                 |          |      |           |       |      |     |      |       |             |    |            |
|      | 05.23 F<br>74.89     | 0 74.86<br>0 74.88<br>0 74.88<br>2.73<br>2.73<br>1.70 74.92<br>+ | 75.12<br>75.12 | 75.27<br>+40.23 EL.<br>+6 |        |                         | 844%      | The second |                |                                                                                                                                  |                                                  |   |          |         |   |                |        |                 |          |      |           |       |      |     |      |       |             |    |            |
|      | L6:72 (-)            |                                                                  |                |                           |        |                         | PI +88.85 |            |                |                                                                                                                                  |                                                  |   |          |         |   |                |        |                 |          |      |           |       |      |     |      |       | $\parallel$ |    |            |
| 72   | 134+00               |                                                                  | 35+00          |                           | 136+0  | oo l                    | 137       | +00        |                | 138                                                                                                                              | 8+00                                             |   | 13       | 39+00   |   | 140            | 0+00   |                 | 14       | 1+00 |           | 14    | 2+00 | )   |      | 143+0 | 20          |    | 14         |
|      |                      |                                                                  |                |                           |        |                         |           |            |                |                                                                                                                                  |                                                  |   |          |         |   |                |        |                 |          |      |           |       |      |     |      |       |             |    |            |
| DATE | DESCRIPTION          |                                                                  | REVISI         | ONS<br>DATE               |        |                         | ESCRIPTI  |            |                |                                                                                                                                  |                                                  |   |          | RIGUEZ, |   |                |        |                 |          |      |           | TE O  |      |     |      |       |             |    |            |
| JAIE | DESCRIPTION          |                                                                  |                | DAIE                      |        | DE                      | JURIPII   | 511        |                | P.E. LICENSE NUMBER 72638<br>METRIC ENGINEERING, INC.<br>13940 SW 136tb STREET - SUITE 200<br>ROAD NO.<br>COUNTY FINANCIAL       |                                                  |   |          |         |   |                |        |                 |          |      |           |       |      |     |      |       |             |    |            |
|      |                      |                                                                  |                |                           |        |                         |           |            |                | 13940 SW 136th STREET - SUITE 200     ROAD NO.     COUNTY     FINANC.       MIAMI, FLORIDA - 33186     40, ST     MARION     435 |                                                  |   | 9-1-22-0 |         |   |                |        |                 |          |      |           |       |      |     |      |       |             |    |            |
|      |                      |                                                                  |                |                           |        |                         |           |            |                |                                                                                                                                  | CERTIFICATE OF AUTHORIZATION 00002294 49 ST MARK |   |          |         |   | Derek Da       |        |                 | 9-1-22-( |      | 2/11/2020 |       |      |     |      |       |             |    |            |
|      |                      |                                                                  |                |                           |        |                         |           |            |                |                                                                                                                                  |                                                  |   |          |         |   |                |        |                 |          |      |           |       |      |     |      |       |             |    |            |