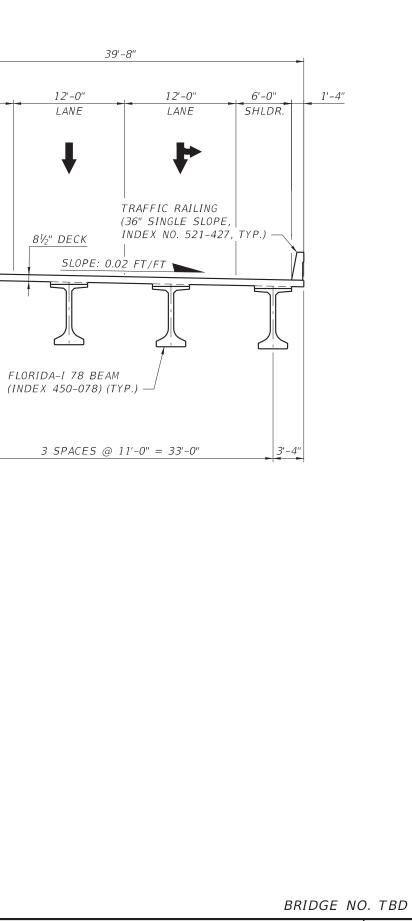

# TYPICAL SECTION No. 2

DESIGN SPEED = 45 MPH NW 49 ST STRUCTURES TYPICAL SECTION

#### TRAFFIC DATA

Q CONST. STA. 147+15.31 TO STA. 150+30.31

12:10:21 PM

| FINANCIAL PROJECT ID | SHEET<br>NO. |
|----------------------|--------------|
| 435209-1-22-01       | 4            |

DIG OFFICIAL HE.