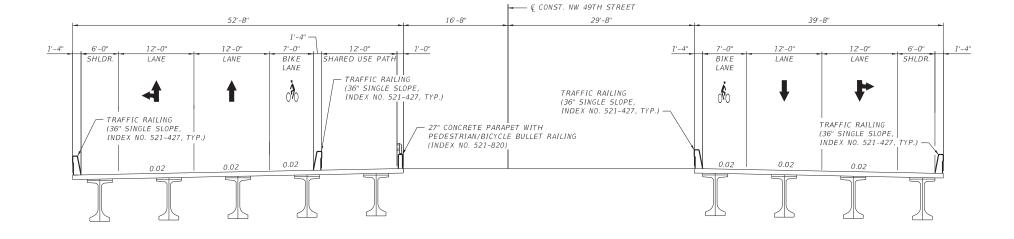

Derek.Dadesky

Derek.Dadesky 1

12/11/2020

DATE BY

2:46:45 PM c:\bms\bcc-pw-01\georges gharib\dms86108\B8PlanElev01.dg

TYPICAL SECTION DDI ALTERNATIVE

|      |    | REVIS       | sions |    |             |                                   | DRAWN BY:    |          | STATE OF    | FLORIDA              | SHEET TITLE:  |
|------|----|-------------|-------|----|-------------|-----------------------------------|--------------|----------|-------------|----------------------|---------------|
| DATE | BY | DESCRIPTION | DATE  | BY | DESCRIPTION | GEORGES EL-GHARIB, P.E.           | SP 08-20     |          |             |                      |               |
|      |    |             |       |    |             | P.E. LICENSE NO. 72288            | CHECKED BY:  | DEPAR    | CIMENT OF 1 | RANSPORTATION        |               |
|      |    |             |       |    |             | BCC ENGINEERING, LCC.             | LFR 08-20    | ROAD NO. | COUNTY      | FINANCIAL PROJECT ID | 1             |
|      |    |             |       |    |             |                                   | DESIGNED BY: | KOAD NO. | COUNTY      | TINANGIALTROSECTIO   | PROJECT NAME: |
|      |    |             |       |    |             | 160 N WESTMONTE DRIVE, SUITE 2000 | YH 08-20     |          |             |                      | I-75          |
|      |    |             |       |    |             | ALTAMONTE SPRINGS, FLORIDA 32714  | CHECKED BY:  | SR 93    | MARION      | 435209-1-22-01       | NW            |
|      |    |             |       |    |             | -,                                | GIE 08-20    | 1        |             |                      | 1 1000        |

ggharib

|                                         | REF. DWG. NO. |
|-----------------------------------------|---------------|
| TYPICAL SECTION                         |               |
| 5 (SR 93) AT NW 49TH STREET FROM END OF | SHEET NO.     |
| V 49TH STREET TO END OF NW 35TH STREET  | B8 - 2        |
|                                         |               |