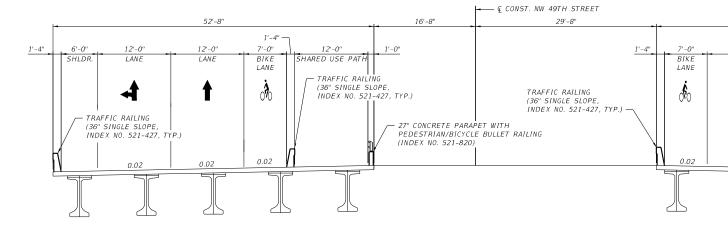

435209-1-22-01

N:\JOB\PLANNING\1.2342 I-75 at 49 Street PD&E\43520912201\roadway\TYPSRD02.DGN

TYPICAL SECTION

SHEET NO.

3

|           | REVIS       | SIUNS |             | METRIC ENGINEERING, INC.                                                        |          | STATE OF F              | LORIDA               |
|-----------|-------------|-------|-------------|---------------------------------------------------------------------------------|----------|-------------------------|----------------------|
| DATE      | DESCRIPTION | DATE  | DESCRIPTION | 13940 S.W. 136 STREET                                                           |          | ARTMENT OF TRA          | NSPORTATION          |
|           |             |       |             | SUITE 200                                                                       |          | AN 1 PALSI VI 01 1 1024 | 1401 01(11111014     |
|           |             |       |             | MIAMI, FLORIDA 33186                                                            | ROAD NO. | COUNTY                  | FINANCIAL PROJECT ID |
|           |             |       |             | TEL. (305) 235-5098<br>FAX. (305) 235-5271<br>CERTIFICATE OF AUTHORIZATION 2294 | 49 ST    | MARION                  | 435209-1-22-01       |
| Derek.Dad | esk y       |       | 12/         | 10/2020 3:04:24 PM Default                                                      |          |                         |                      |

DELUCION

Q\_CONST. STA. 147+15.31 TO STA. 150+30.31

DESIGN SPEED = 45 MPH NW 49 ST STRUCTURES TYPICAL SECTION

## TYPICAL SECTION

4

5