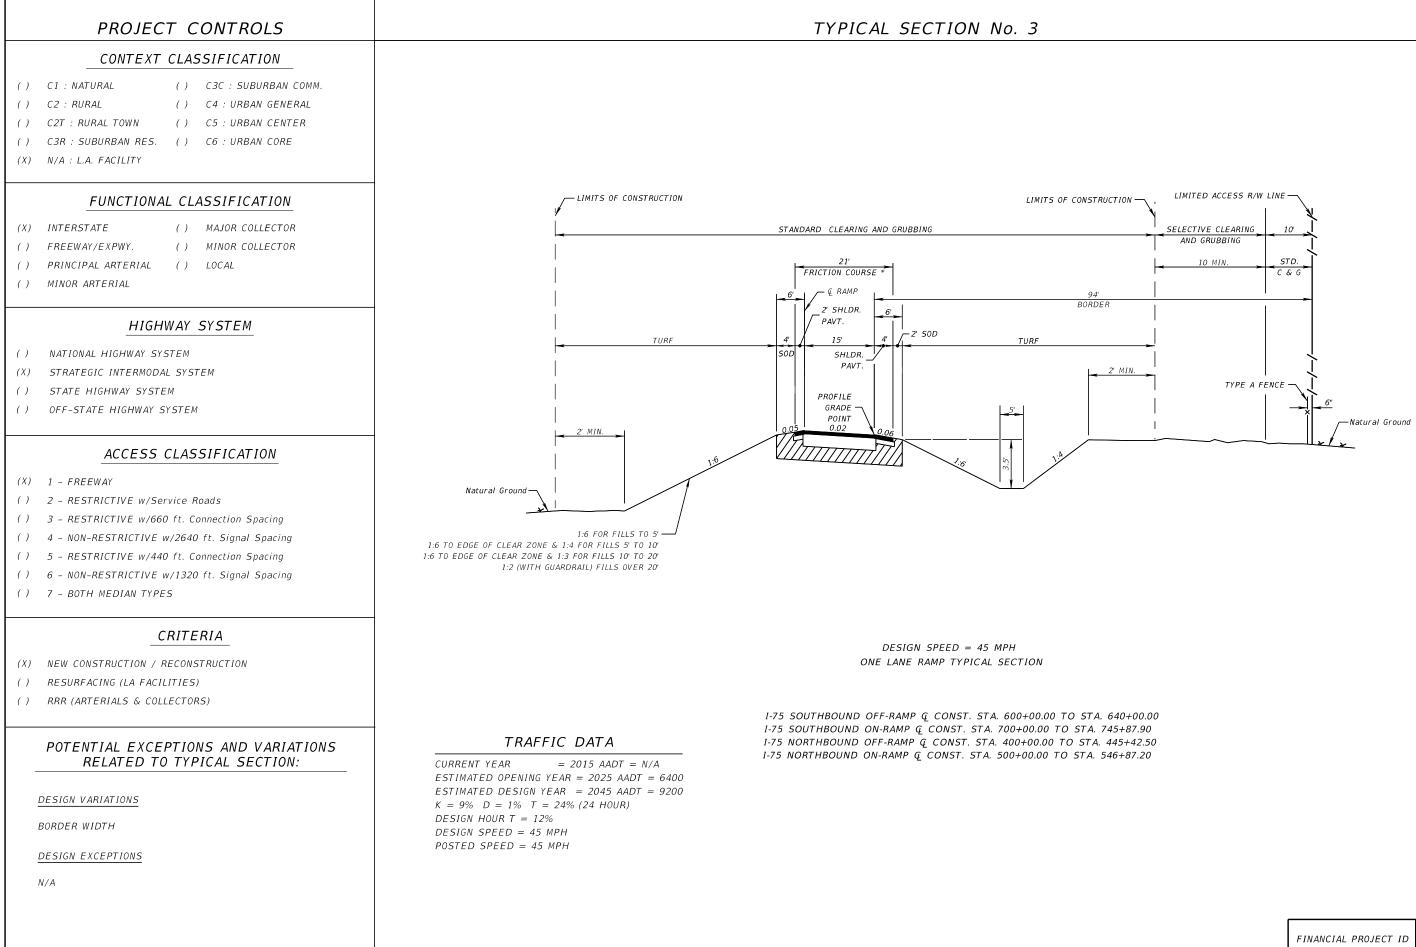

# TYPICAL SECTION No. 2

DESIGN SPEED = 45 MPH NW 49 ST STRUCTURES TYPICAL SECTION

#### TRAFFIC DATA

Q CONST. STA. 147+15.31 TO STA. 150+30.31

12:10:21 PM

| FINANCIAL PROJECT ID | SHEET<br>NO. |
|----------------------|--------------|
| 435209-1-22-01       | 4            |

DIG OFFICIAL HE.