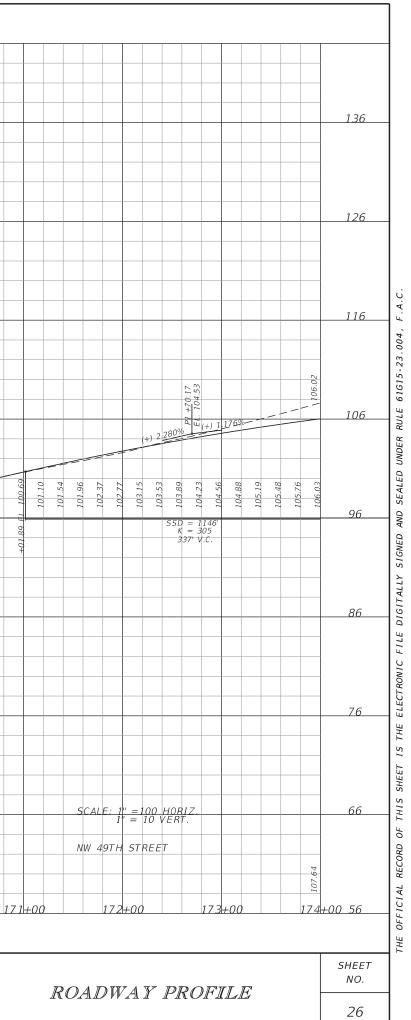

N:\JOB\PLANNING\1.2342 I-75 at 49 Street PD&E\43520912201\roadway\PLANRD18.dgn

|      |                      |                                                                  |                |                           |        |                         |           |            |                |                                                                                                                                  |                                                  |   |          |         |   |                |        |                 |          |      |           |       |      |     |      |       | _           |    |            |
|------|----------------------|------------------------------------------------------------------|----------------|---------------------------|--------|-------------------------|-----------|------------|----------------|----------------------------------------------------------------------------------------------------------------------------------|--------------------------------------------------|---|----------|---------|---|----------------|--------|-----------------|----------|------|-----------|-------|------|-----|------|-------|-------------|----|------------|
|      |                      |                                                                  |                |                           |        |                         |           |            |                |                                                                                                                                  |                                                  |   |          |         |   |                |        |                 |          |      |           |       |      |     |      |       |             |    |            |
| 152  |                      |                                                                  |                |                           |        |                         |           |            |                |                                                                                                                                  |                                                  |   |          |         |   |                |        |                 |          |      |           |       |      |     |      |       |             |    |            |
|      |                      |                                                                  |                |                           |        |                         |           |            |                |                                                                                                                                  |                                                  |   |          |         |   |                |        |                 |          |      |           |       |      |     |      |       |             |    |            |
|      |                      |                                                                  |                |                           |        |                         |           |            |                |                                                                                                                                  |                                                  |   |          |         |   |                |        |                 |          |      |           |       |      |     |      |       |             |    |            |
|      |                      |                                                                  |                |                           |        |                         |           |            |                |                                                                                                                                  |                                                  |   |          |         |   |                |        |                 |          |      |           |       |      |     |      |       |             |    |            |
|      |                      |                                                                  |                |                           |        |                         |           |            |                |                                                                                                                                  |                                                  |   |          |         |   |                |        |                 |          |      |           |       |      |     |      |       |             |    |            |
| 142  |                      |                                                                  |                |                           |        |                         |           |            |                |                                                                                                                                  |                                                  |   |          |         |   |                |        |                 |          |      |           |       |      |     |      |       |             |    |            |
|      |                      |                                                                  |                |                           |        |                         |           |            |                |                                                                                                                                  |                                                  |   |          |         |   |                |        |                 |          |      |           |       |      |     |      |       |             |    |            |
|      |                      |                                                                  |                |                           |        |                         |           |            |                |                                                                                                                                  |                                                  |   |          |         |   |                |        |                 |          |      |           |       |      |     |      |       |             |    |            |
|      |                      |                                                                  |                |                           |        |                         |           |            |                |                                                                                                                                  |                                                  |   |          |         |   |                |        |                 |          |      |           |       |      |     |      |       |             |    |            |
| 132  |                      |                                                                  |                |                           |        |                         |           |            |                |                                                                                                                                  |                                                  |   |          |         |   |                |        |                 |          |      |           |       |      |     |      |       |             |    |            |
|      |                      |                                                                  |                |                           |        |                         |           |            |                |                                                                                                                                  |                                                  |   |          |         |   |                |        |                 |          |      |           |       |      |     |      |       |             |    |            |
|      |                      |                                                                  |                |                           |        |                         |           |            |                |                                                                                                                                  |                                                  |   |          |         |   |                |        |                 |          |      |           |       |      |     |      |       | $\parallel$ |    |            |
|      |                      |                                                                  |                |                           |        |                         |           |            |                |                                                                                                                                  |                                                  |   |          |         |   |                |        |                 |          |      |           |       |      |     |      |       | ++          |    |            |
|      |                      |                                                                  |                |                           |        |                         |           |            |                |                                                                                                                                  |                                                  |   |          |         |   |                |        |                 |          |      |           |       |      |     |      |       |             |    |            |
| 122  |                      |                                                                  |                |                           |        |                         |           |            |                |                                                                                                                                  |                                                  | _ |          |         |   |                |        |                 |          |      |           |       |      |     |      |       |             |    |            |
|      |                      |                                                                  | _              |                           |        |                         |           |            |                |                                                                                                                                  |                                                  |   |          |         | _ |                |        |                 |          |      |           |       |      |     |      |       | _           |    |            |
|      |                      |                                                                  |                |                           |        |                         |           |            |                |                                                                                                                                  |                                                  |   |          |         |   |                |        |                 |          |      |           |       |      |     |      |       |             |    |            |
|      |                      |                                                                  |                |                           |        |                         |           |            |                |                                                                                                                                  |                                                  |   |          |         |   |                |        |                 |          |      |           |       |      |     |      |       |             |    |            |
| 112  |                      |                                                                  |                |                           |        |                         |           |            |                |                                                                                                                                  |                                                  |   |          |         |   |                |        |                 |          |      |           |       |      |     |      |       |             |    |            |
|      |                      |                                                                  |                |                           |        |                         |           |            |                |                                                                                                                                  |                                                  |   |          |         |   |                |        |                 |          |      |           |       |      |     |      |       |             |    |            |
|      |                      |                                                                  | _              | _                         |        |                         |           |            |                |                                                                                                                                  |                                                  |   |          |         |   |                |        |                 |          |      |           |       |      |     |      |       | _           |    |            |
|      |                      |                                                                  | _              | _                         |        |                         |           |            |                |                                                                                                                                  |                                                  |   |          |         | _ |                |        |                 |          |      |           |       |      |     |      |       | _           |    |            |
|      |                      |                                                                  |                |                           |        |                         |           |            |                |                                                                                                                                  |                                                  |   |          |         |   |                |        |                 |          |      |           |       |      |     |      |       |             |    | 4.42       |
| 102  |                      |                                                                  |                |                           |        |                         |           |            |                |                                                                                                                                  |                                                  | _ |          |         |   |                |        |                 |          |      |           |       |      |     |      |       |             |    | 1044.      |
|      |                      |                                                                  |                |                           |        |                         |           |            |                |                                                                                                                                  |                                                  |   |          |         |   |                |        |                 |          |      |           |       |      |     |      |       |             |    | 년<br>- 11- |
|      |                      |                                                                  |                |                           |        |                         |           |            |                |                                                                                                                                  |                                                  |   |          |         |   |                |        |                 |          |      |           |       |      |     |      |       |             | 30 | +80.24     |
|      |                      |                                                                  |                |                           |        |                         |           |            |                |                                                                                                                                  |                                                  |   |          |         | / | PROPOS<br>AT € | SED PI | ROFILE<br>TH ST | -        |      |           |       |      |     |      |       |             |    |            |
| 92   |                      |                                                                  |                |                           |        | _                       |           |            |                |                                                                                                                                  |                                                  |   |          |         |   | E              |        |                 |          |      |           |       |      |     |      |       |             |    |            |
|      |                      | GIN PROFI<br>A. 133+84.                                          |                | 491H                      | STREET | _                       |           |            |                |                                                                                                                                  |                                                  |   |          |         |   |                |        |                 |          |      |           |       |      |     |      |       |             |    |            |
|      |                      |                                                                  |                |                           |        |                         | K = 7     |            |                |                                                                                                                                  |                                                  |   |          |         |   |                |        |                 |          |      | EXI       | STING | GRO  | บทบ | LINF |       |             |    |            |
|      |                      |                                                                  |                | 75.48                     | m      | 4 8 2                   | 249' V    |            | C in           | 4 (                                                                                                                              | 9<br>1.51                                        |   |          |         |   |                |        |                 |          |      |           |       |      |     |      | +-    |             |    |            |
| 82   |                      |                                                                  |                | 1.75                      | 75,63  | 76 14<br>76 48<br>76 87 | 77 79     | 78.33      | 78.92<br>79.56 | 80.24                                                                                                                            | 80.99<br>EL. 81.51                               |   |          |         |   |                |        | <i>K</i>        |          | -+   |           | -     |      |     |      |       |             |    |            |
| 02   |                      | $-\frac{\kappa = 115}{135'}$ V.C.                                |                | . 75.27<br>64.18 E        |        |                         |           |            |                |                                                                                                                                  |                                                  |   |          |         |   |                |        |                 |          |      |           |       |      |     |      |       |             |    |            |
|      | <del>EL.</del><br>39 |                                                                  |                | 27<br>3 EL.<br>+64        |        |                         |           | -06        | ,00%           |                                                                                                                                  | +13.                                             |   |          |         |   |                |        |                 |          |      |           |       |      |     |      |       |             |    |            |
|      | 05.23 F<br>74.89     | 0 74.86<br>0 74.88<br>0 74.88<br>2.73<br>2.73<br>1.70 74.92<br>+ | 75.12<br>75.12 | 75.27<br>+40.23 EL.<br>+6 |        |                         | 844%      | The second |                |                                                                                                                                  |                                                  |   |          |         |   |                |        |                 |          |      |           |       |      |     |      |       |             |    |            |
|      | L6:72 (-)            |                                                                  |                |                           |        |                         | PI +88.85 |            |                |                                                                                                                                  |                                                  |   |          |         |   |                |        |                 |          |      |           |       |      |     |      |       | $\parallel$ |    |            |
| 72   | 134+00               |                                                                  | 35+00          |                           | 136+0  | oo l                    | 137       | +00        |                | 138                                                                                                                              | 8+00                                             |   | 13       | 39+00   |   | 140            | 0+00   |                 | 14       | 1+00 |           | 14    | 2+00 | )   |      | 143+0 | 20          |    | 14         |
|      |                      |                                                                  |                |                           |        |                         |           |            |                |                                                                                                                                  |                                                  |   |          |         |   |                |        |                 |          |      |           |       |      |     |      |       |             |    |            |
| DATE | DESCRIPTION          |                                                                  | REVISI         | ONS<br>DATE               |        |                         | ESCRIPTI  |            |                |                                                                                                                                  |                                                  |   |          | RIGUEZ, |   |                |        |                 |          |      |           | TE O  |      |     |      |       |             |    |            |
| JAIE | DESCRIPTION          |                                                                  |                | DAIE                      |        | DE                      | JURIPII   | 511        |                | P.E. LICENSE NUMBER 72638<br>METRIC ENGINEERING, INC.<br>13940 SW 136tb STREET - SUITE 200<br>ROAD NO.<br>COUNTY FINANCIAL       |                                                  |   |          |         |   |                |        |                 |          |      |           |       |      |     |      |       |             |    |            |
|      |                      |                                                                  |                |                           |        |                         |           |            |                | 13940 SW 136th STREET - SUITE 200     ROAD NO.     COUNTY     FINANC.       MIAMI, FLORIDA - 33186     40, ST     MARION     435 |                                                  |   | 9-1-22-0 |         |   |                |        |                 |          |      |           |       |      |     |      |       |             |    |            |
|      |                      |                                                                  |                |                           |        |                         |           |            |                |                                                                                                                                  | CERTIFICATE OF AUTHORIZATION 00002294 49 ST MARK |   |          |         |   | Derek Da       |        |                 | 9-1-22-( |      | 2/11/2020 |       |      |     |      |       |             |    |            |
|      |                      |                                                                  |                |                           |        |                         |           |            |                |                                                                                                                                  |                                                  |   |          |         |   |                |        |                 |          |      |           |       |      |     |      |       |             |    |            |