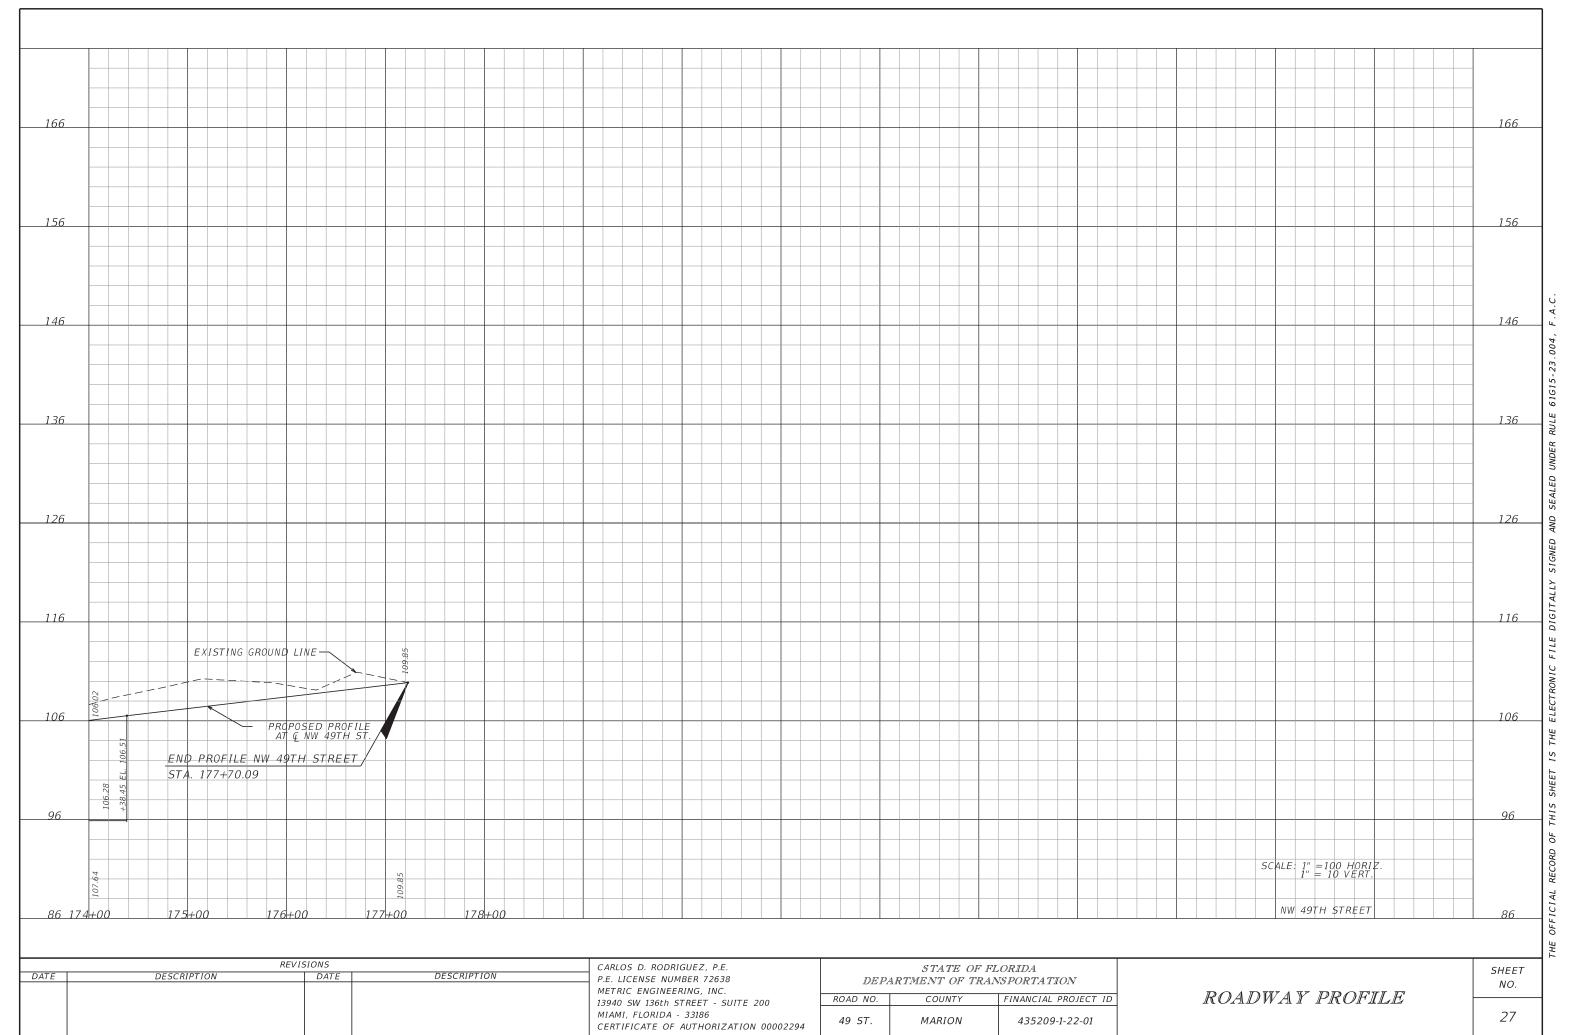

N:\JOB\PLANNING\1.2342 I-75 at 49 Street PD&E\43520912201\roadway\PLANRD18.dgn

|      |                      |                                                                  |                |                           |        |                         |           |            |                |                                                                                                                                  |                                                  |   |          |         |   |                |        |                 |          |      |           |       |      |     |      |       | _           |    |            |
|------|----------------------|------------------------------------------------------------------|----------------|---------------------------|--------|-------------------------|-----------|------------|----------------|----------------------------------------------------------------------------------------------------------------------------------|--------------------------------------------------|---|----------|---------|---|----------------|--------|-----------------|----------|------|-----------|-------|------|-----|------|-------|-------------|----|------------|
|      |                      |                                                                  |                |                           |        |                         |           |            |                |                                                                                                                                  |                                                  |   |          |         |   |                |        |                 |          |      |           |       |      |     |      |       |             |    |            |
| 152  |                      |                                                                  |                |                           |        |                         |           |            |                |                                                                                                                                  |                                                  |   |          |         |   |                |        |                 |          |      |           |       |      |     |      |       |             |    |            |
|      |                      |                                                                  |                |                           |        |                         |           |            |                |                                                                                                                                  |                                                  |   |          |         |   |                |        |                 |          |      |           |       |      |     |      |       |             |    |            |
|      |                      |                                                                  |                |                           |        |                         |           |            |                |                                                                                                                                  |                                                  |   |          |         |   |                |        |                 |          |      |           |       |      |     |      |       |             |    |            |
|      |                      |                                                                  |                |                           |        |                         |           |            |                |                                                                                                                                  |                                                  |   |          |         |   |                |        |                 |          |      |           |       |      |     |      |       |             |    |            |
|      |                      |                                                                  |                |                           |        |                         |           |            |                |                                                                                                                                  |                                                  |   |          |         |   |                |        |                 |          |      |           |       |      |     |      |       |             |    |            |
| 142  |                      |                                                                  |                |                           |        |                         |           |            |                |                                                                                                                                  |                                                  |   |          |         |   |                |        |                 |          |      |           |       |      |     |      |       |             |    |            |
|      |                      |                                                                  |                |                           |        |                         |           |            |                |                                                                                                                                  |                                                  |   |          |         |   |                |        |                 |          |      |           |       |      |     |      |       |             |    |            |
|      |                      |                                                                  |                |                           |        |                         |           |            |                |                                                                                                                                  |                                                  |   |          |         |   |                |        |                 |          |      |           |       |      |     |      |       |             |    |            |
|      |                      |                                                                  |                |                           |        |                         |           |            |                |                                                                                                                                  |                                                  |   |          |         |   |                |        |                 |          |      |           |       |      |     |      |       |             |    |            |
| 132  |                      |                                                                  |                |                           |        |                         |           |            |                |                                                                                                                                  |                                                  |   |          |         |   |                |        |                 |          |      |           |       |      |     |      |       |             |    |            |
|      |                      |                                                                  |                |                           |        |                         |           |            |                |                                                                                                                                  |                                                  |   |          |         |   |                |        |                 |          |      |           |       |      |     |      |       |             |    |            |
|      |                      |                                                                  |                |                           |        |                         |           |            |                |                                                                                                                                  |                                                  |   |          |         |   |                |        |                 |          |      |           |       |      |     |      |       | $\parallel$ |    |            |
|      |                      |                                                                  |                |                           |        |                         |           |            |                |                                                                                                                                  |                                                  |   |          |         |   |                |        |                 |          |      |           |       |      |     |      |       | ++          |    |            |
|      |                      |                                                                  |                |                           |        |                         |           |            |                |                                                                                                                                  |                                                  |   |          |         |   |                |        |                 |          |      |           |       |      |     |      |       |             |    |            |
| 122  |                      |                                                                  |                |                           |        |                         |           |            |                |                                                                                                                                  |                                                  | _ |          |         |   |                |        |                 |          |      |           |       |      |     |      |       |             |    |            |
|      |                      |                                                                  | _              |                           |        |                         |           |            |                |                                                                                                                                  |                                                  |   |          |         | _ |                |        |                 |          |      |           |       |      |     |      |       | _           |    |            |
|      |                      |                                                                  |                |                           |        |                         |           |            |                |                                                                                                                                  |                                                  |   |          |         |   |                |        |                 |          |      |           |       |      |     |      |       |             |    |            |
|      |                      |                                                                  |                |                           |        |                         |           |            |                |                                                                                                                                  |                                                  |   |          |         |   |                |        |                 |          |      |           |       |      |     |      |       |             |    |            |
| 112  |                      |                                                                  |                |                           |        |                         |           |            |                |                                                                                                                                  |                                                  |   |          |         |   |                |        |                 |          |      |           |       |      |     |      |       |             |    |            |
|      |                      |                                                                  |                |                           |        |                         |           |            |                |                                                                                                                                  |                                                  |   |          |         |   |                |        |                 |          |      |           |       |      |     |      |       |             |    |            |
|      |                      |                                                                  | _              | _                         |        |                         |           |            |                |                                                                                                                                  |                                                  |   |          |         |   |                |        |                 |          |      |           |       |      |     |      |       | _           |    |            |
|      |                      |                                                                  | _              | _                         |        |                         |           |            |                |                                                                                                                                  |                                                  |   |          |         | _ |                |        |                 |          |      |           |       |      |     |      |       | _           |    |            |
|      |                      |                                                                  |                |                           |        |                         |           |            |                |                                                                                                                                  |                                                  |   |          |         |   |                |        |                 |          |      |           |       |      |     |      |       |             |    | 4.42       |
| 102  |                      |                                                                  |                |                           |        |                         |           |            |                |                                                                                                                                  |                                                  | _ |          |         |   |                |        |                 |          |      |           |       |      |     |      |       |             |    | 1044.      |
|      |                      |                                                                  |                |                           |        |                         |           |            |                |                                                                                                                                  |                                                  |   |          |         |   |                |        |                 |          |      |           |       |      |     |      |       |             |    | 년<br>- 11- |
|      |                      |                                                                  |                |                           |        |                         |           |            |                |                                                                                                                                  |                                                  |   |          |         |   |                |        |                 |          |      |           |       |      |     |      |       |             | 30 | +80.24     |
|      |                      |                                                                  |                |                           |        |                         |           |            |                |                                                                                                                                  |                                                  |   |          |         | / | PROPOS<br>AT € | SED PI | ROFILE<br>TH ST | -        |      |           |       |      |     |      |       |             |    |            |
| 92   |                      |                                                                  |                |                           |        | _                       |           |            |                |                                                                                                                                  |                                                  |   |          |         |   | E              |        |                 |          |      |           |       |      |     |      |       |             |    |            |
|      |                      | GIN PROFI<br>A. 133+84.                                          |                | 491H                      | STREET | _                       |           |            |                |                                                                                                                                  |                                                  |   |          |         |   |                |        |                 |          |      |           |       |      |     |      |       |             |    |            |
|      |                      |                                                                  |                |                           |        |                         | K = 7     |            |                |                                                                                                                                  |                                                  |   |          |         |   |                |        |                 |          |      | EXI       | STING | GRO  | บทบ | LINF |       |             |    |            |
|      |                      |                                                                  |                | 75.48                     | m      | 4 8 2                   | 249' V    |            | C in           | 4 (                                                                                                                              | 9<br>1.51                                        |   |          |         |   |                |        |                 |          |      |           |       |      |     |      | +-    |             |    |            |
| 82   |                      |                                                                  |                | 1.75                      | 75,63  | 76 14<br>76 48<br>76 87 | 77 79     | 78.33      | 78.92<br>79.56 | 80.24                                                                                                                            | 80.99<br>EL. 81.51                               |   |          |         |   |                |        | <i>K</i>        |          | -+   |           | -     |      |     |      |       |             |    |            |
| 02   |                      | $-\frac{\kappa = 115}{135'}$ V.C.                                |                | . 75.27<br>64.18 E        |        |                         |           |            |                |                                                                                                                                  |                                                  |   |          |         |   |                |        |                 |          |      |           |       |      |     |      |       |             |    |            |
|      | <del>EL.</del><br>39 |                                                                  |                | 27<br>3 EL.<br>+64        |        |                         |           | -06        | ,00%           |                                                                                                                                  | +13.                                             |   |          |         |   |                |        |                 |          |      |           |       |      |     |      |       |             |    |            |
|      | 05.23 F<br>74.89     | 0 74.86<br>0 74.88<br>0 74.88<br>2.73<br>2.73<br>1.70 74.92<br>+ | 75.12<br>75.12 | 75.27<br>+40.23 EL.<br>+6 |        |                         | 844%      | The second |                |                                                                                                                                  |                                                  |   |          |         |   |                |        |                 |          |      |           |       |      |     |      |       |             |    |            |
|      | L6:72 (-)            |                                                                  |                |                           |        |                         | PI +88.85 |            |                |                                                                                                                                  |                                                  |   |          |         |   |                |        |                 |          |      |           |       |      |     |      |       | $\parallel$ |    |            |
| 72   | 134+00               |                                                                  | 35+00          |                           | 136+0  | oo l                    | 137       | +00        |                | 138                                                                                                                              | 8+00                                             |   | 13       | 39+00   |   | 140            | 0+00   |                 | 14       | 1+00 |           | 14    | 2+00 | )   |      | 143+0 | 20          |    | 14         |
|      |                      |                                                                  |                |                           |        |                         |           |            |                |                                                                                                                                  |                                                  |   |          |         |   |                |        |                 |          |      |           |       |      |     |      |       |             |    |            |
| DATE | DESCRIPTION          |                                                                  | REVISI         | ONS<br>DATE               |        |                         | ESCRIPTI  |            |                |                                                                                                                                  |                                                  |   |          | RIGUEZ, |   |                |        |                 |          |      |           | TE O  |      |     |      |       |             |    |            |
| JAIE | DESCRIPTION          |                                                                  |                | DAIE                      |        | DE                      | JURIPII   | 511        |                | P.E. LICENSE NUMBER 72638<br>METRIC ENGINEERING, INC.<br>13940 SW 136tb STREET - SUITE 200<br>ROAD NO.<br>COUNTY FINANCIAL       |                                                  |   |          |         |   |                |        |                 |          |      |           |       |      |     |      |       |             |    |            |
|      |                      |                                                                  |                |                           |        |                         |           |            |                | 13940 SW 136th STREET - SUITE 200     ROAD NO.     COUNTY     FINANC.       MIAMI, FLORIDA - 33186     40, ST     MARION     435 |                                                  |   | 9-1-22-0 |         |   |                |        |                 |          |      |           |       |      |     |      |       |             |    |            |
|      |                      |                                                                  |                |                           |        |                         |           |            |                |                                                                                                                                  | CERTIFICATE OF AUTHORIZATION 00002294 49 ST MARK |   |          |         |   | Derek Da       |        |                 | 9-1-22-( |      | 2/11/2020 |       |      |     |      |       |             |    |            |
|      |                      |                                                                  |                |                           |        |                         |           |            |                |                                                                                                                                  |                                                  |   |          |         |   |                |        |                 |          |      |           |       |      |     |      |       |             |    |            |

Derek.Dadesky

9:36:19 AM

| 156   |                                      |                                      |                            |                            |                            |                            |                                                               |                                                        |                 |        |        |                  |          |                            |             |                            |                  |              |                                   |   |     |
|-------|--------------------------------------|--------------------------------------|----------------------------|----------------------------|----------------------------|----------------------------|---------------------------------------------------------------|--------------------------------------------------------|-----------------|--------|--------|------------------|----------|----------------------------|-------------|----------------------------|------------------|--------------|-----------------------------------|---|-----|
|       |                                      |                                      |                            |                            |                            |                            |                                                               |                                                        |                 |        |        |                  |          |                            |             |                            |                  |              |                                   |   |     |
|       |                                      |                                      |                            |                            |                            |                            |                                                               |                                                        |                 |        |        |                  |          |                            |             |                            |                  |              |                                   |   |     |
| 146   |                                      |                                      |                            |                            |                            |                            |                                                               |                                                        |                 |        |        |                  |          |                            |             |                            |                  |              |                                   |   |     |
|       |                                      |                                      |                            |                            |                            |                            |                                                               |                                                        |                 |        |        |                  |          |                            |             |                            |                  |              |                                   |   |     |
|       |                                      |                                      |                            |                            |                            |                            |                                                               |                                                        |                 |        |        |                  |          |                            |             |                            |                  |              |                                   |   |     |
| 1 7 6 |                                      |                                      |                            |                            |                            |                            |                                                               |                                                        |                 |        |        |                  |          |                            |             |                            |                  |              |                                   |   |     |
| 136   |                                      |                                      |                            |                            |                            |                            |                                                               |                                                        |                 |        |        |                  |          |                            |             |                            |                  |              |                                   |   |     |
|       |                                      |                                      |                            | 7 00                       |                            |                            |                                                               |                                                        |                 |        |        |                  |          |                            |             |                            |                  |              |                                   |   |     |
|       |                                      |                                      |                            | PI +30.24<br>EL 126.18     |                            |                            |                                                               |                                                        |                 |        |        |                  |          |                            |             |                            |                  |              |                                   |   |     |
| 126   |                                      |                                      |                            | (+) 4.000% (-)             | 4.000%                     |                            |                                                               |                                                        |                 |        |        |                  |          |                            |             |                            |                  |              |                                   |   |     |
|       |                                      |                                      |                            |                            |                            |                            |                                                               |                                                        |                 |        |        |                  |          |                            |             |                            |                  |              |                                   |   |     |
|       | BEGIN BRIDGE<br>STA. 147+15.31       |                                      |                            | STA.                       | BRIDGE<br>150+30.31        |                            |                                                               |                                                        |                 |        |        |                  |          |                            |             |                            |                  |              |                                   |   |     |
| 116   |                                      |                                      |                            |                            |                            |                            |                                                               |                                                        |                 |        |        |                  |          |                            |             |                            |                  |              |                                   |   |     |
|       | 111.29                               |                                      |                            |                            |                            | ¥                          | _                                                             |                                                        |                 |        |        |                  |          |                            |             |                            |                  |              |                                   |   |     |
|       | 1                                    |                                      |                            |                            |                            |                            |                                                               |                                                        |                 |        |        |                  |          |                            |             |                            |                  |              |                                   |   |     |
|       |                                      |                                      |                            |                            |                            |                            |                                                               |                                                        |                 |        |        |                  | <u> </u> |                            | $\langle -$ | PROPO.<br>AT Ç N           | SED PR<br>W 49TH | OFILE<br>ST. |                                   |   |     |
| 106   |                                      |                                      |                            |                            |                            |                            |                                                               |                                                        |                 |        |        |                  |          |                            |             |                            |                  |              |                                   |   |     |
|       | 112.21<br>112.62<br>113.00<br>113.65 | 113.97<br>114.24<br>114.47<br>114.68 | 114.86<br>115.00<br>115.12 | 115.21<br>115.27<br>115.30 | 115.27<br>115.21<br>115.12 | 114.86<br>114.68<br>114.48 | 14.24                                                         | 113.98<br>113.69<br>113.36<br>113.01                   | 112.22          | 111.78 | 110.81 | 110 28<br>109 72 | 109.13   | 10.601<br>78.701<br>91.701 | 106.48      | 104.99                     |                  |              |                                   |   |     |
|       |                                      |                                      |                            | SSD =<br>K =               | 542'                       |                            |                                                               |                                                        |                 |        |        |                  |          |                            |             | 24 61                      |                  |              |                                   |   |     |
| 96    |                                      |                                      |                            | 1,088                      | <i>V.C.</i>                |                            |                                                               |                                                        |                 |        |        |                  |          |                            |             | +74.                       |                  |              |                                   |   | _   |
|       |                                      |                                      | 19.99                      | 20.40                      |                            |                            |                                                               |                                                        |                 |        |        |                  |          |                            |             |                            |                  |              |                                   |   |     |
|       |                                      |                                      |                            |                            |                            |                            |                                                               |                                                        |                 |        |        |                  |          |                            |             |                            |                  |              |                                   |   |     |
| 86    |                                      |                                      |                            |                            |                            |                            |                                                               |                                                        |                 |        |        |                  |          |                            |             |                            |                  |              |                                   |   |     |
|       |                                      |                                      |                            |                            |                            |                            |                                                               |                                                        |                 |        |        |                  |          |                            |             |                            |                  |              |                                   |   |     |
|       |                                      |                                      | I–75 SB                    | I-75 NB                    |                            |                            |                                                               |                                                        |                 |        |        |                  |          |                            |             |                            |                  |              |                                   |   |     |
|       | 84.5                                 |                                      |                            |                            |                            |                            |                                                               | EXIST                                                  | ING GF<br>— — — |        |        |                  | <u> </u> |                            |             |                            |                  |              |                                   |   |     |
| 761   | 46+00 147+00                         | 148+0                                | 0                          | 149+00                     | 1.50+00                    | ) 1                        | 51+0                                                          | 00 152                                                 | +00             |        | 15.    | 3+00             | )        | 154                        | +00         |                            | 155+0            | 0            |                                   |   | 157 |
|       |                                      | DEVI                                 | SIONS                      |                            |                            |                            |                                                               | CARL 22                                                | 0               |        |        |                  |          |                            |             |                            |                  |              |                                   | 1 |     |
| ATE   | DESCRIPTIO                           |                                      | DATE                       |                            | DESCRIPTION                |                            |                                                               | CARLOS D. RODRI<br>P.E. LICENSE NUM<br>METRIC ENGINEEI | 1BER 72         | 2638   |        |                  |          |                            |             | IENT (                     |                  | NSPOI        | RTATION                           |   |     |
|       |                                      |                                      |                            |                            |                            |                            |                                                               | 13940 SW 136th S<br>MIAMI, FLORIDA -                   | TREET<br>33186  | - SUIT |        |                  |          | ROAD NO.<br>49 ST          |             | COUN <sup>®</sup><br>MARIC |                  |              | NCIAL PROJECT ID<br>35209-1-22-01 | - |     |
|       |                                      |                                      |                            |                            |                            |                            | CERTIFICATE OF AUTHORIZATION 00002294 49 51 MARION 435209-1-2 |                                                        |                 |        |        |                  |          | 12/11/2020                 |             |                            |                  |              |                                   |   |     |