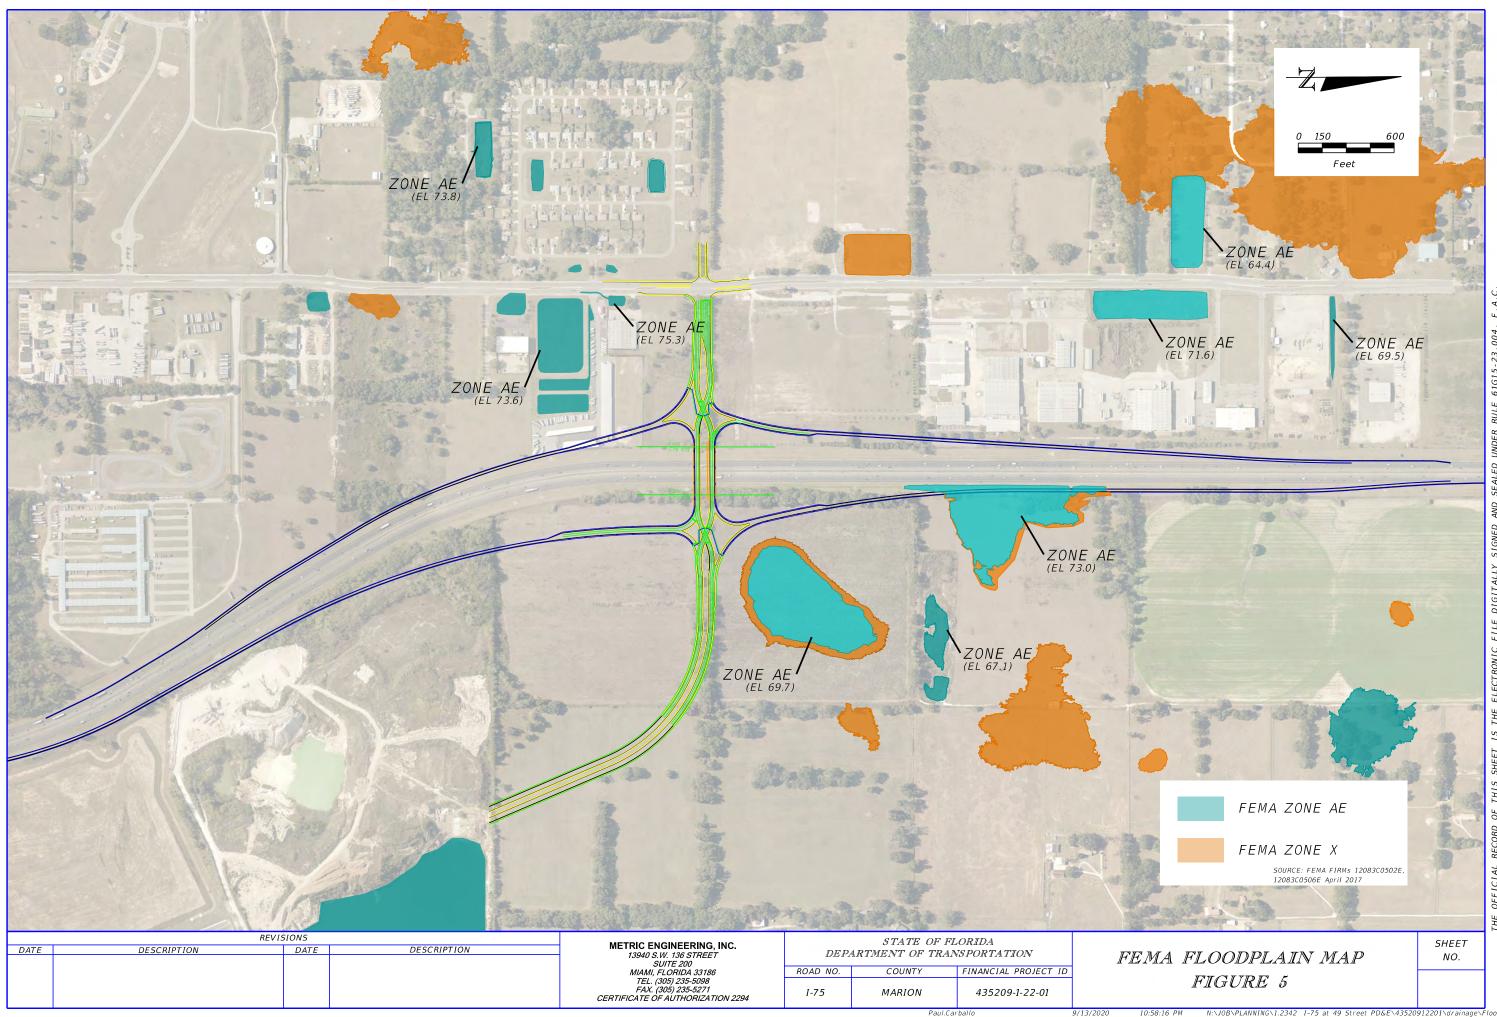

12     |  |  |  |
|              |                                                                                        | 00 | NTINGENCY  | 10%         | \$84,373     |  |  |  |
|              |                                                                                        |    |            | RAND TOTAL  | \$1,248,726  |  |  |  |

Unit cost per the FDOT Historical Cost - Area 6 (08/01/2019 - 07/31/2020)

\* Unit cost per the FDOT Historical Cost - Current 12 Month Moving Statewide Average (08/01/2019 - 07/31/2020)

\*\* Unit cost per the FDOT Historical Cost - Historical 12 Month Moving Statewide Average (01/01/2019 - 12/31/2019)

\*\*\* Unit cost per the FDOT Historical Cost - Current 6 Month Moving Statewide Average (02/01/2020 - 07/31/2020)

# Appendix F: FEMA Floodplain Map



N:\JOB\PLANNING\1.2342 I-75 at 49 Street PD&E\43520912201\dra

# Appendix G: Design Variation Memorandum

# Submittal/Approval Letter

| To: Mario Bizzio, P.E.                      |                        |                     | Date: December 9, 2020                |
|---------------------------------------------|------------------------|---------------------|---------------------------------------|
| District or Tu                              | Irnpike Design Enginee | er                  |                                       |
| Financial Project ID:<br>Federal Aid Number |                        | New Const. 🖌        |                                       |
| Project Name:                               | I-75 (SR 93) Intercha  | nge at NW 49 Street | t PD&E Study