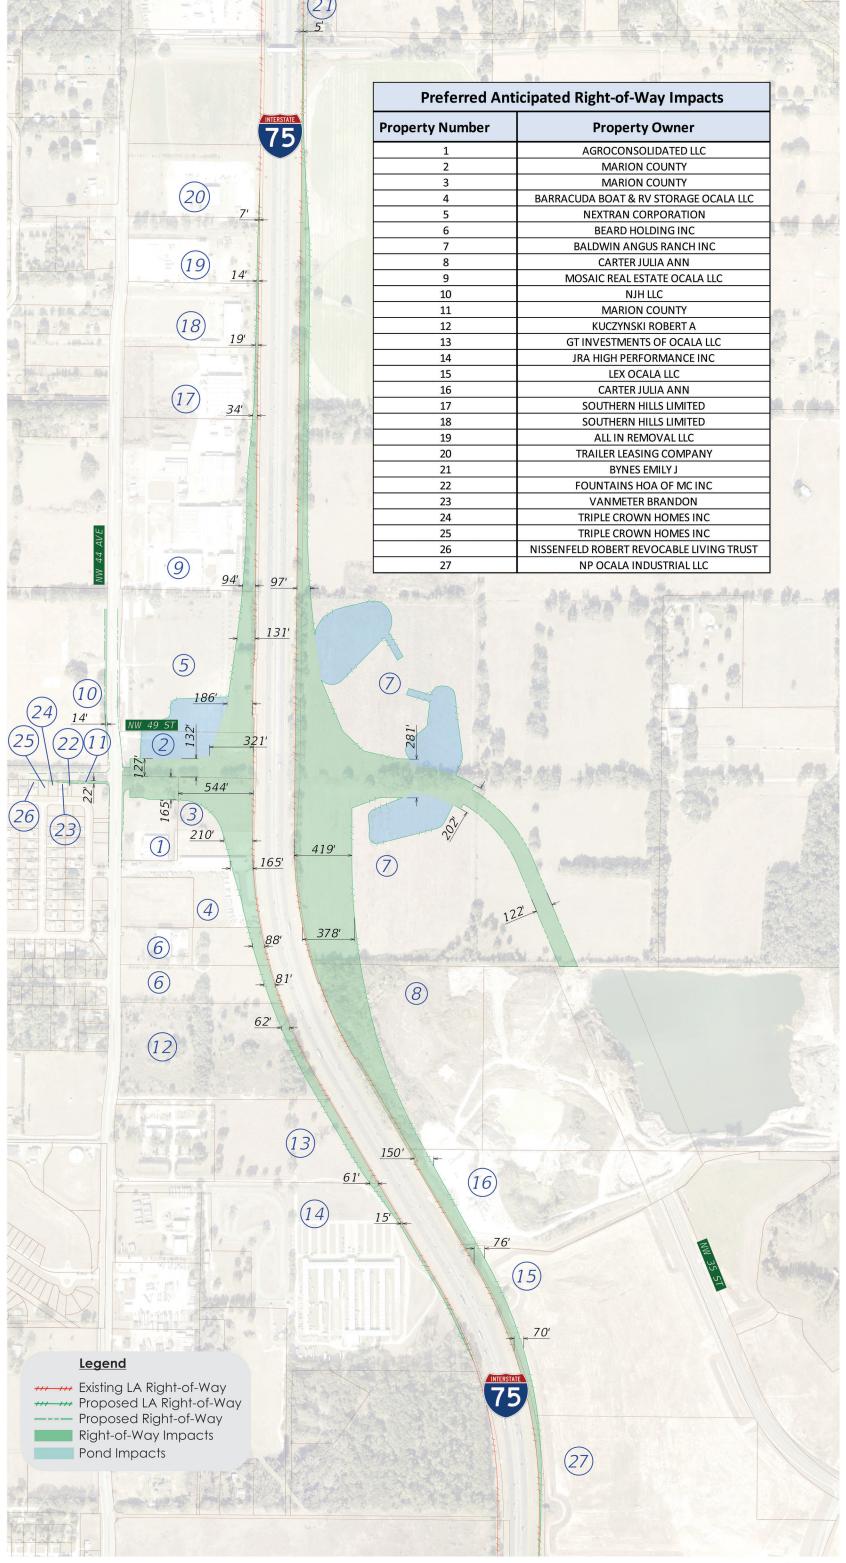

nten                                                                        | nereof considered an appraisal. This document has been<br>ida Department of Transportation for budgeting and<br>ided to meet the development and reporting requirem<br>aisal Practice (USPAP) as promulgated by the Appraisal | ients  |
|                                                                                                                                                                           |                                                                                                                                                                                                                               |        |

■ I-75 (S.R. 93) at NW 49<sup>th</sup> Street PD&E Study - Right of Way Impacts





# Appendix E: Cost Estimate

Date: 10/2/2020 3:05:22 PM

# FDOT Long Range Estimating System - Production R4: Project Details Composite Report By Component

Project: 435209-1-22-01

Letting Date: 08/2024

Description: I-75(SR 93) AT NW 49TH ST FROM END OF NW 49TH ST TO END OF NW 35TH ST

District: 05 County: 36 MARION

Project Manager: HJG-MET

Version 6 Project Grand Total Description: DDI with Ponds

#### \$40,075,822.21

\$10,389,788.55

#### EARTHWORK COMPONENT

| Pay Item | Description         | Total Unit<br>Quantity | Weighted Avg. Total Amou<br>Unit Price | Int |
|----------|---------------------|------------------------|----------------------------------------|-----|
| 110-1-1  | CLEARING & GRUBBING | 43.90 AC               | \$12,537.88 \$550,413.                 | 06  |
| 12