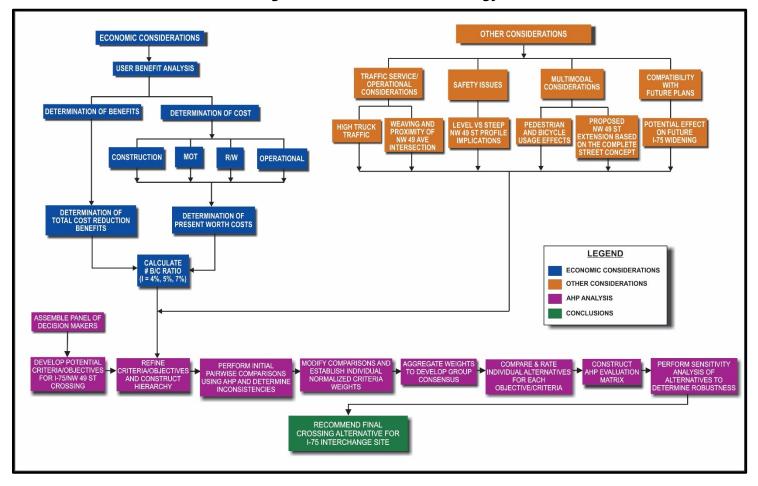

The purpose of this section is to investigate the optimum grade separation option at the proposed I-75/NW 49 Street interchange site. In order to accomplish this task, both economic as well as other factors will be examined. **Figure 1** illustrates the proposed evaluation methodology.

**Figure 1 - Evaluation Methodology** 

The economic considerations will be based on the benefit-cost analysis, a technique for evaluating a project or investment by comparing the economic benefits with the economic costs

#### 1.2 Economic Considerations

As part of evaluating the proposed components of the two alternatives, the level of benefits was derived and compared to the cost of implementing each of the two competing improvements, thus calculating a benefit cost (B/C) ratio. The B/C analysis measures the user benefits from highway improvements versus the highway cost required to produce those benefits (see upper left hand portion of **Figure 4**). The objective is to select the most efficient transportation improvement plan. All ratios equal to or greater than 1 are considered viable. The higher the ratio, the more desirable the alternative is.