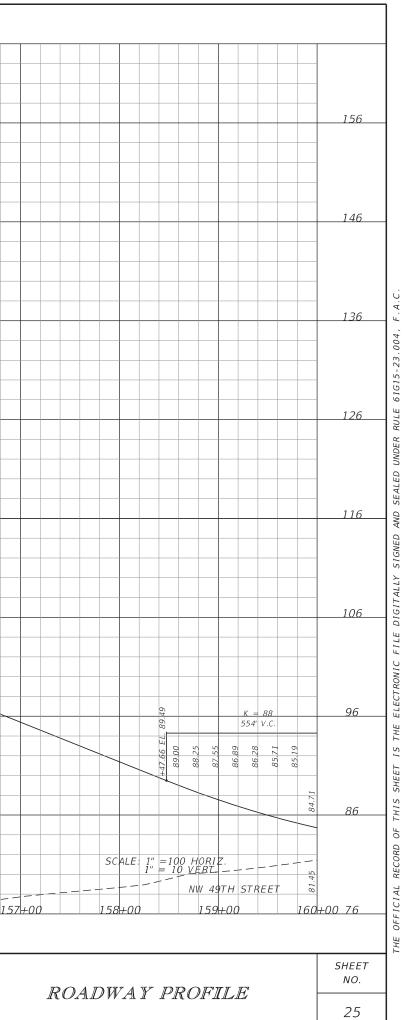

9:35:23 AM

| 136  |                                                                                                 |                                                                                        |         |                                                             |                 |                                   |                |    |
|------|-------------------------------------------------------------------------------------------------|----------------------------------------------------------------------------------------|---------|-------------------------------------------------------------|-----------------|-----------------------------------|----------------|----|
|      |                                                                                                 |                                                                                        |         |                                                             |                 |                                   |                |    |
|      |                                                                                                 |                                                                                        |         |                                                             |                 |                                   |                |    |
|      |                                                                                                 |                                                                                        |         |                                                             |                 |                                   |                |    |
| 126  |                                                                                                 |                                                                                        |         |                                                             |                 |                                   |                |    |
| 120  |                                                                                                 |                                                                                        |         |                                                             |                 |                                   |                |    |
|      |                                                                                                 |                                                                                        |         |                                                             |                 |                                   |                |    |
|      |                                                                                                 |                                                                                        |         |                                                             |                 |                                   |                |    |
|      |                                                                                                 |                                                                                        |         |                                                             |                 |                                   |                |    |
| 116  |                                                                                                 |                                                                                        |         |                                                             |                 |                                   |                |    |
|      |                                                                                                 |                                                                                        |         |                                                             |                 |                                   |                |    |
|      |                                                                                                 |                                                                                        |         |                                                             |                 |                                   |                |    |
|      |                                                                                                 |                                                                                        |         |                                                             |                 |                                   |                |    |
| 106  |                                                                                                 |                                                                                        |         |                                                             |                 |                                   |                |    |
|      |                                                                                                 |                                                                                        |         |                                                             |                 |                                   |                |    |
|      |                                                                                                 |                                                                                        |         |                                                             |                 |                                   |                |    |
|      |                                                                                                 |                                                                                        |         |                                                             |                 |                                   |                |    |
|      |                                                                                                 |                                                                                        |         |                                                             |                 | OPOSED PROFILE<br>T Ç NW 49TH ST. |                |    |
| 96   | K = 88<br>554' V.C.                                                                             |                                                                                        |         |                                                             |                 |                                   |                |    |
|      | 8428<br>8355<br>8355<br>8355<br>8264<br>8264<br>8245<br>8245<br>8245<br>8245                    | 82.45<br>82.52<br>82.63<br>82.63<br>82.99<br>83.54<br>83.54<br>83.87<br>84.26<br>84.69 | 4.72    |                                                             |                 |                                   |                |    |
|      | 84.28<br>83.85<br>83.55<br>83.55<br>83.55<br>83.25<br>83.25<br>82.80<br>82.80<br>82.43<br>82.43 | 82 82 82 82 82 82 82 82 82 82 82 82 82 8                                               |         |                                                             |                 |                                   |                |    |
|      |                                                                                                 |                                                                                        | +01.50  |                                                             |                 |                                   |                |    |
| 86   | 84.70                                                                                           | EXISTING GROUND LINE                                                                   | +       |                                                             |                 |                                   |                |    |
|      |                                                                                                 |                                                                                        |         |                                                             |                 |                                   |                |    |
|      |                                                                                                 |                                                                                        |         |                                                             |                 |                                   |                |    |
|      |                                                                                                 |                                                                                        |         |                                                             |                 |                                   |                |    |
| 76   | 24.58                                                                                           |                                                                                        |         |                                                             |                 |                                   |                |    |
|      |                                                                                                 |                                                                                        |         |                                                             |                 |                                   |                |    |
|      |                                                                                                 |                                                                                        |         |                                                             |                 |                                   |                |    |
|      |                                                                                                 |                                                                                        |         |                                                             |                 |                                   |                |    |
| 6.6  |                                                                                                 |                                                                                        |         |                                                             |                 |                                   |                |    |
| 66   |                                                                                                 |                                                                                        |         |                                                             |                 |                                   |                |    |
|      |                                                                                                 |                                                                                        |         |                                                             |                 |                                   |                |    |
|      | -v-                                                                                             |                                                                                        |         |                                                             |                 |                                   |                |    |
|      | 8                                                                                               |                                                                                        |         |                                                             |                 |                                   |                |    |
| 56   | 160+00 161+00 162+0                                                                             | 0 163+00 164                                                                           | +00 165 | +00 166+00 167                                              | +00 168+        | +00 169+00                        | 0 170+00       | 17 |
|      |                                                                                                 |                                                                                        |         |                                                             |                 |                                   |                |    |
|      |                                                                                                 | SIONS                                                                                  |         | CARLOS D. RODRIGUEZ, P.E.                                   |                 | STATE OF FI                       | LORIDA         |    |
| DATE | DESCRIPTION                                                                                     | DATE DESCRIPTI                                                                         | ON      | P.E. LICENSE NUMBER 72638<br>METRIC ENGINEERING, INC.       | DEF<br>ROAD NO. | PARTMENT OF TRAN                  | NSPORTATION    |    |
|      |                                                                                                 |                                                                                        |         | 13940 SW 136th STREET - SUITE 200<br>MIAMI, FLORIDA - 33186 | COUNTY          | FINANCIAL PROJECT ID              |                |    |
|      |                                                                                                 |                                                                                        |         | CERTIFICATE OF AUTHORIZATION 0000                           | 2294 49 ST      | MARION                            | 435209-1-22-01 |    |
|      |                                                                                                 |                                                                                        |         |                                                             | 2.54            |                                   |                |    |