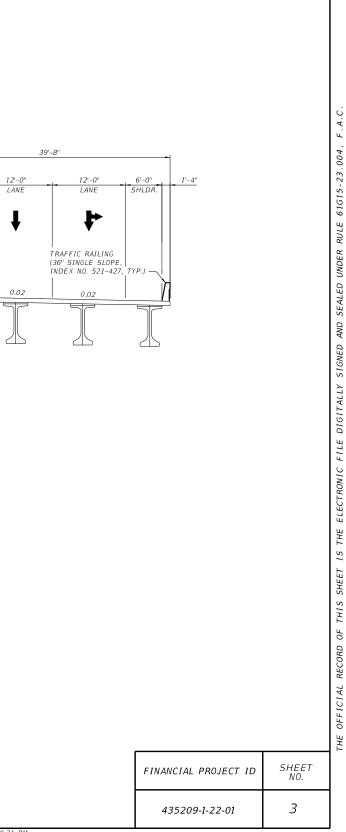

435209-1-22-01

N:\JOB\PLANNING\1.2342 I-75 at 49 Street PD&E\43520912201\roadway\TYPSRD02.DGN

TYPICAL SECTION

SHEET NO.

3

|           | REVIS       | SIUNS |             | METRIC ENGINEERING, INC.                                                        |          | STATE OF F              | LORIDA               |
|-----------|-------------|-------|-------------|---------------------------------------------------------------------------------|----------|-------------------------|----------------------|
| DATE      | DESCRIPTION | DATE  | DESCRIPTION | 13940 S.W. 136 STREET                                                           |          | ARTMENT OF TRA          | NSPORTATION          |
|           |             |       |             | SUITE 200                                                                       |          | AN 1 PALSI VI 01 1 1024 | 1401 01(11111014     |
|           |             |       |             | MIAMI, FLORIDA 33186                                                            | ROAD NO. | COUNTY                  | FINANCIAL PROJECT ID |
|           |             |       |             | TEL. (305) 235-5098<br>FAX. (305) 235-5271<br>CERTIFICATE OF AUTHORIZATION 2294 | 49 ST    | MARION                  | 435209-1-22-01       |
| Derek.Dad | esk y       |       | 12/         | 10/2020 3:04:24 PM Default                                                      |          |                         |                      |

DELUCION

Q\_CONST. STA. 147+15.31 TO STA. 150+30.31

DESIGN SPEED = 45 MPH NW 49 ST STRUCTURES TYPICAL SECTION