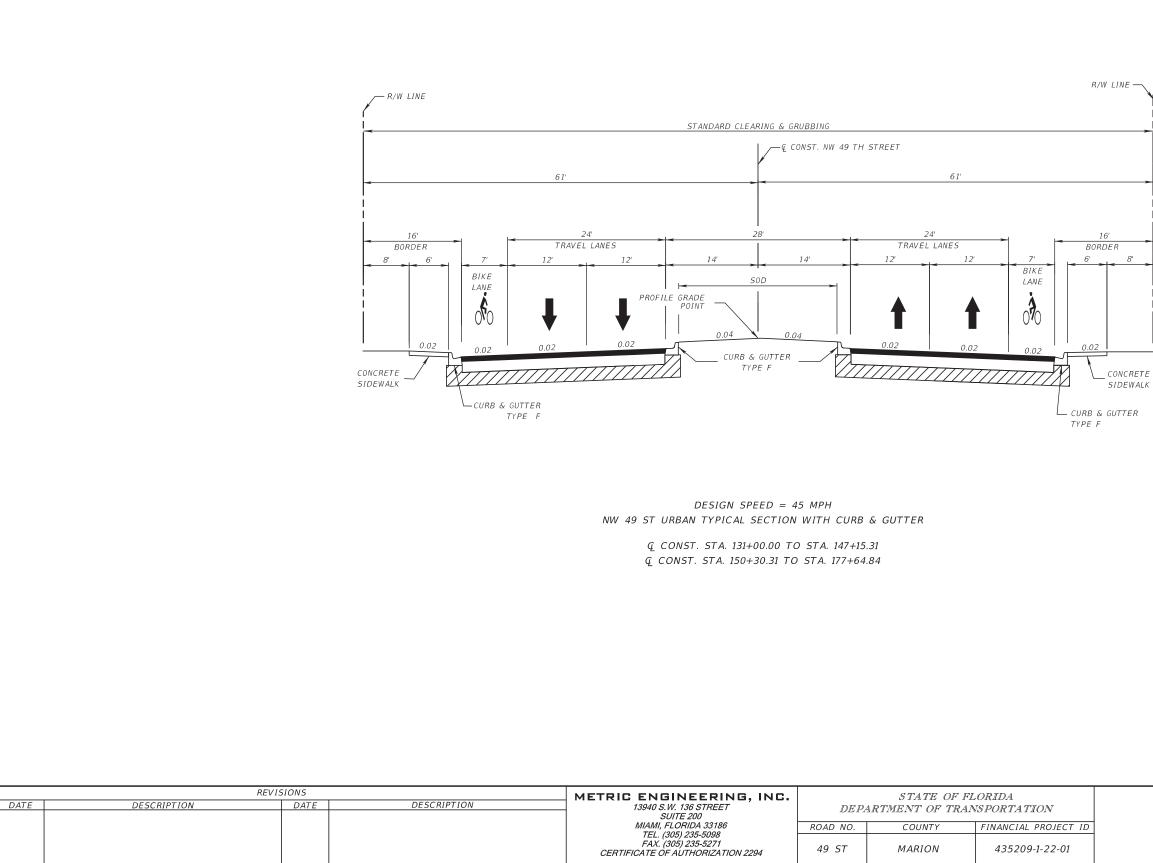

435209-1-22-01

N:\JOB\PLANNING\1.2342 I-75 at 49 Street PD&E\43520912201\roadway\TYPSRD02.DGN

TYPICAL SECTION

SHEET NO.

3

|           | REVIS       | SIUNS |             | METRIC ENGINEERING, INC.                                                        |          | STATE OF F              | LORIDA               |
|-----------|-------------|-------|-------------|---------------------------------------------------------------------------------|----------|-------------------------|----------------------|
| DATE      | DESCRIPTION | DATE  | DESCRIPTION | 13940 S.W. 136 STREET                                                           |          | ARTMENT OF TRA          | NSPORTATION          |
|           |             |       |             | SUITE 200                                                                       |          | AN 1 PALSI VI 01 1 1024 | 1401 01(11111014     |
|           |             |       |             | MIAMI, FLORIDA 33186                                                            | ROAD NO. | COUNTY                  | FINANCIAL PROJECT ID |
|           |             |       |             | TEL. (305) 235-5098<br>FAX. (305) 235-5271<br>CERTIFICATE OF AUTHORIZATION 2294 | 49 ST    | MARION                  | 435209-1-22-01       |
| Derek.Dad | esk y       |       | 12/         | 10/2020 3:04:24 PM Default                                                      |          |                         |                      |

DELUCION

Q\_CONST. STA. 147+15.31 TO STA. 150+30.31

DESIGN SPEED = 45 MPH NW 49 ST STRUCTURES TYPICAL SECTION