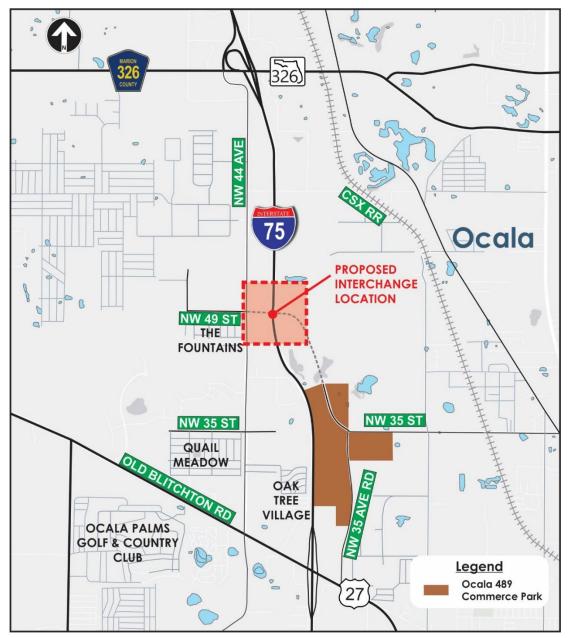

# **Grade Separation Considerations**

The provision of the most efficient grade separation option at the proposed I-75/NW 49 Street interchange site is indeed of critical importance. The ultimate decision as to whether I-75 should cross over or under NW 49 Street will have not only significant direct and quantifiable consequences (e.g. – economic, geometric, operational, safety, etc.) but also other important indirect ramifications.

The purpose of this section is to investigate the optimum grade separation option at the proposed I-75/NW 49 Street interchange site. In order to accomplish this task, both economic as well as other factors will be examined. **Figure 1** illustrates the proposed evaluation methodology.

## 1.1 Grade Separation Alternatives Description

The two potential crossing alternatives are depicted on **Figure 2**. Alternative 1 would provide two 6-lane I-75 bridges over NW 49 Street (one for northbound I-75 and one for southbound I-75). Alternative 2 would provide a four lane NW 49 Street bridge over the existing at-grade I-75. It is inherently clear that the initial construction cost of Alternative 1 will be much higher than for Alternative 2, however the addition of an interchange at the site would bring some additional advantages to Alternative 1 that must be gauged before a final crossing recommendation is made. The profiles associated with the provision of both grade separation options are illustrated on **Figure 3**.