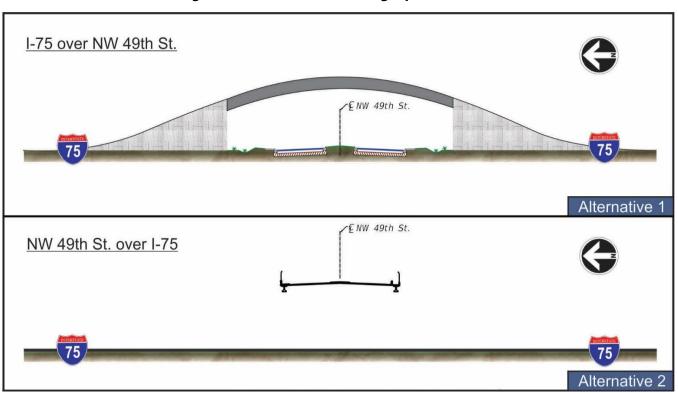

## 1.1 Grade Separation Alternatives Description

The two potential crossing alternatives are depicted on **Figure 2**. Alternative 1 would provide two 6-lane I-75 bridges over NW 49 Street (one for northbound I-75 and one for southbound I-75). Alternative 2 would provide a four lane NW 49 Street bridge over the existing at-grade I-75. It is inherently clear that the initial construction cost of Alternative 1 will be much higher than for Alternative 2, however the addition of an interchange at the site would bring some additional advantages to Alternative 1 that must be gauged before a final crossing recommendation is made. The profiles associated with the provision of both grade separation options are illustrated on **Figure 3**.

Figure 3- Alternatives 1 and 2 – Plan and Profile