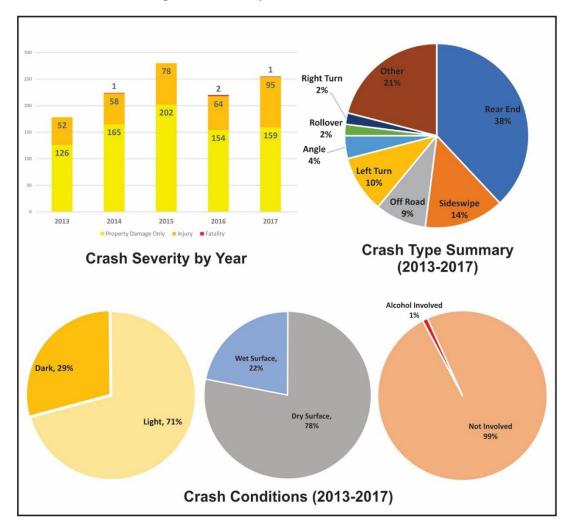

h data was obtained from the Florida Department of Transportation (FDOT) Crash Analysis Reporting (CAR) online database and the Signal Four Analytics application. **Figure 2** summarizes the crash characteristics, including the severity, type and various crash conditions of the cumulative data recorded within the Area of Interest (AOI). There were 1,157 crashes recorded within the AOI during the five-year period. It should be noted that there was a noticeable increase in annual crashes in years 2014 and 2015; but the corresponding AADTs did not increase significantly to support such a change. In view of this, a detailed safety study is recommended for this area, which is beyond the scope of this project. Additional detailed information is included in the Interchange Justification Report.



Figure 2 Summary of Crash Characteristics

#### 3. Benefit/Cost Analysis

The additional expense cannot be justified as there are no crash types that are associated with substandard border width. The benefit cost analysis would result in a B/C ratio of zero (no benefit). Providing the required border width will not enhance the safety or operational characteristics of this facility Therefore, the presented argument supports keeping the proposed roadside border width.

#### VI. Conclusion and Recommendation

I-75/SR 93 at NW 49 Street in Marion County is a limited access state road facility where a new I-75 interchange at NW 49 Street and an extension of NW 49 Street from NW 44 Avenue to NW 35 Avenue is planned. The project location is in a C3C – Suburban Commercial environment due to the