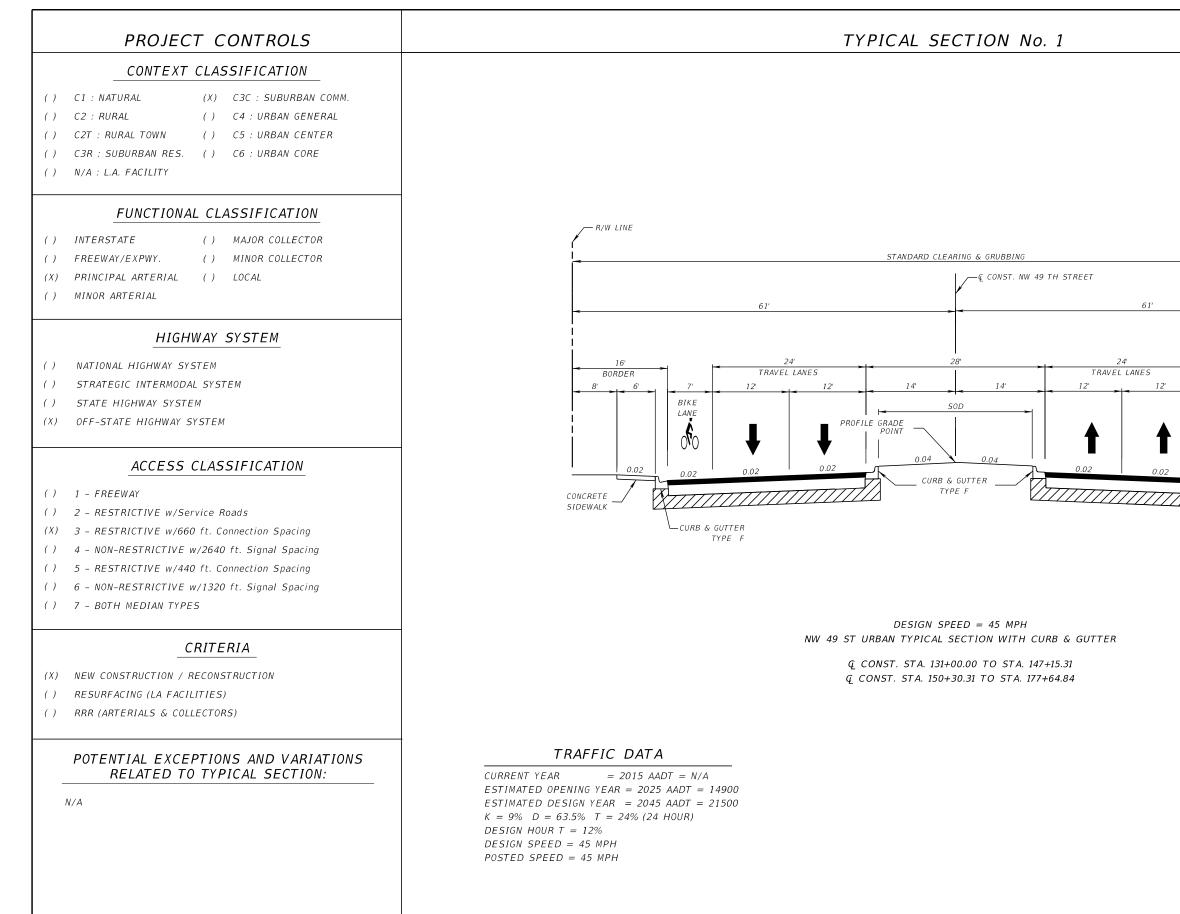

435209-1-22-01

N:\JOB\PLANNING\1.2342 I-75 at 49 Street PD&E\43520912201\roadway\TYPSRD02.DGN

TYPICAL SECTION

SHEET NO.

3

|           | REVIS       | SIUNS |             | METRIC ENGINEERING, INC.                                                        |          | STATE OF F              | LORIDA               |
|-----------|-------------|-------|-------------|---------------------------------------------------------------------------------|----------|-------------------------|----------------------|
| DATE      | DESCRIPTION | DATE  | DESCRIPTION | 13940 S.W. 136 STREET                                                           |          | ARTMENT OF TRA          | NSPORTATION          |
|           |             |       |             | SUITE 200                                                                       |          | AN 1 PALSI VI 01 1 1024 | 1401 01(11111014     |
|           |             |       |             | MIAMI, FLORIDA 33186                                                            | ROAD NO. | COUNTY                  | FINANCIAL PROJECT ID |
|           |             |       |             | TEL. (305) 235-5098<br>FAX. (305) 235-5271<br>CERTIFICATE OF AUTHORIZATION 2294 | 49 ST    | MARION                  | 435209-1-22-01       |
| Derek.Dad | esk y       |       | 12/         | 10/2020 3:04:24 PM Default                                                      |          |                         |                      |

DELUCION

Q\_CONST. STA. 147+15.31 TO STA. 150+30.31

DESIGN SPEED = 45 MPH NW 49 ST STRUCTURES TYPICAL SECTION