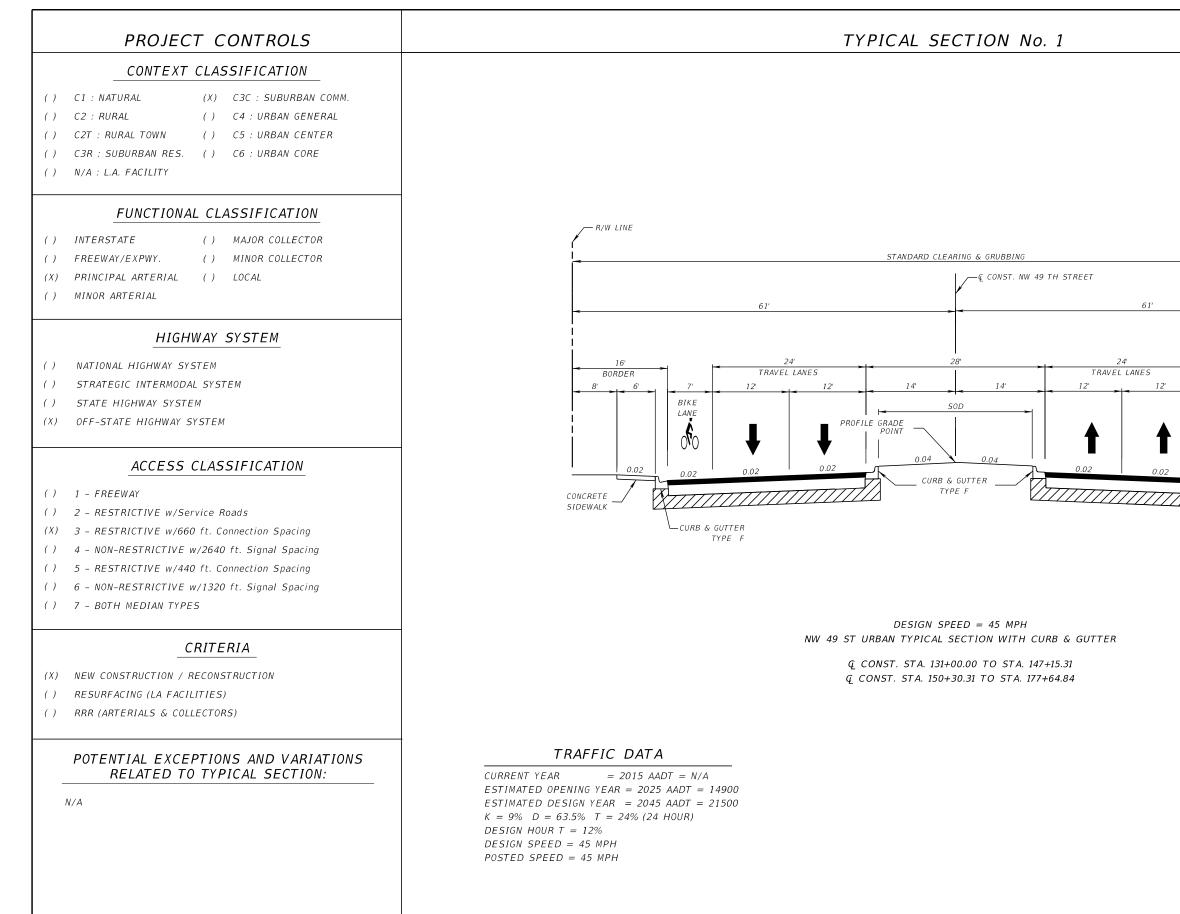

435209-1-22-01

N:\JOB\PLANNING\1.2342 I-75 at 49 Street PD&E\43520912201\roadway\TYPSRD02.DGN

TYPICAL SECTION

SHEET NO.

3

|           | REVIS       | SIUNS |             | METRIC ENGINEERING, INC.                                                        |          | STATE OF F              | LORIDA               |
|-----------|-------------|-------|-------------|---------------------------------------------------------------------------------|----------|-------------------------|----------------------|
| DATE      | DESCRIPTION | DATE  | DESCRIPTION | 13940 S.W. 136 STREET                                                           |          | ARTMENT OF TRA          | NSPORTATION          |
|           |             |       |             | SUITE 200                                                                       |          | AN 1 PALSI VI 01 1 1024 | 1401 01(11111014     |
|           |             |       |             | MIAMI, FLORIDA 33186                                                            | ROAD NO. | COUNTY                  | FINANCIAL PROJECT ID |
|           |             |       |             | TEL. (305) 235-5098<br>FAX. (305) 235-5271<br>CERTIFICATE OF AUTHORIZATION 2294 | 49 ST    | MARION                  | 435209-1-22-01       |
| Derek.Dad | esk y       |       | 12/         | 10/2020 3:04:24 PM Default                                                      |          |                         |                      |

DELUCION

Q\_CONST. STA. 147+15.31 TO STA. 150+30.31

DESIGN SPEED = 45 MPH NW 49 ST STRUCTURES TYPICAL SECTION

## TYPICAL SECTION

4

5