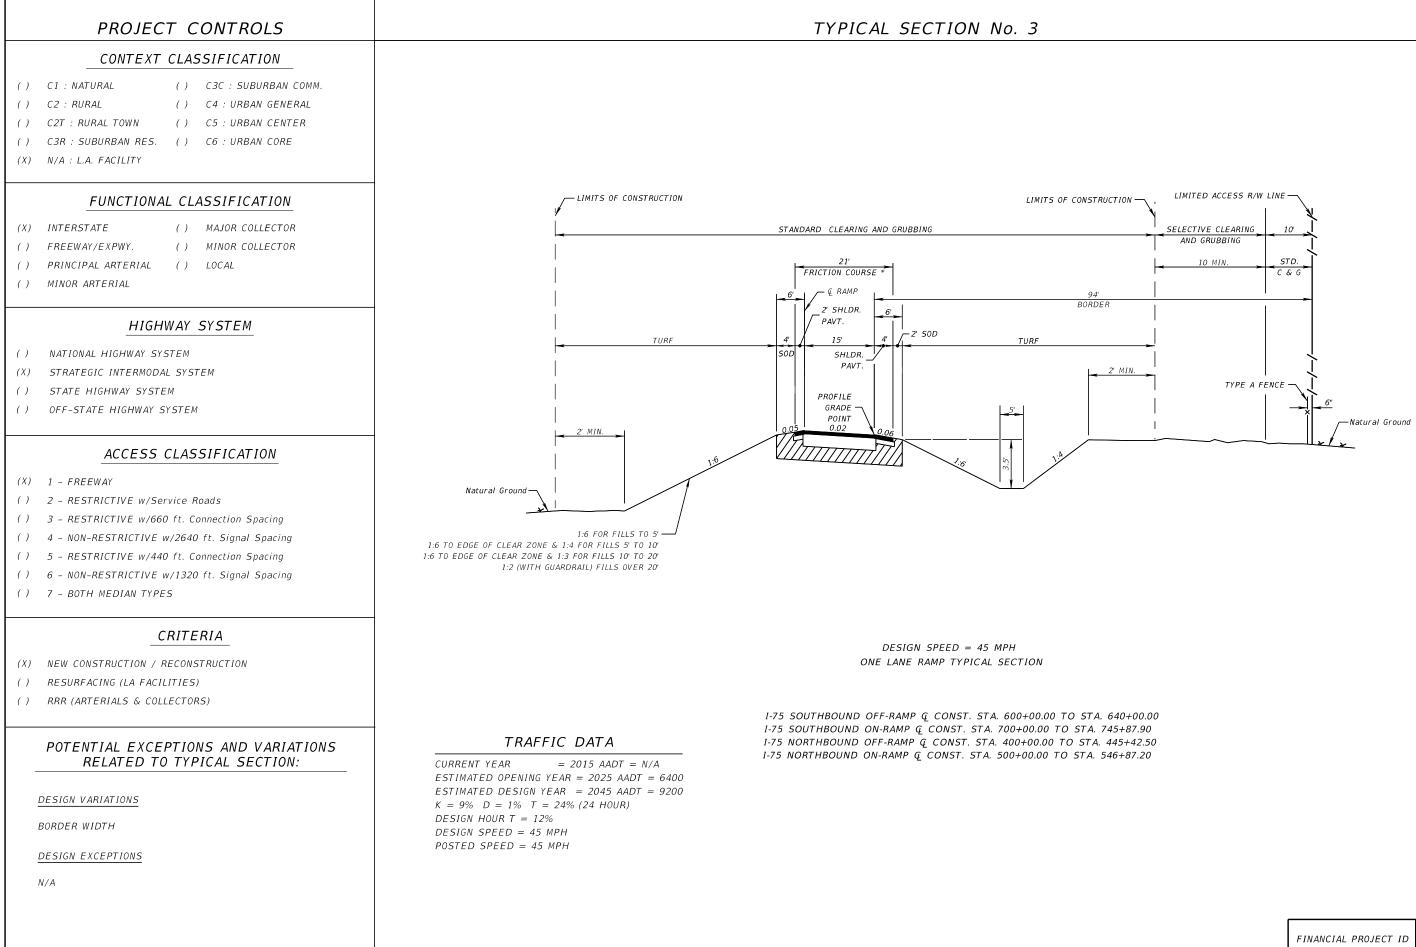

DELUCION

Q\_CONST. STA. 147+15.31 TO STA. 150+30.31

DESIGN SPEED = 45 MPH NW 49 ST STRUCTURES TYPICAL SECTION

# TYPICAL SECTION No. 2

DESIGN SPEED = 45 MPH NW 49 ST STRUCTURES TYPICAL SECTION

#### TRAFFIC DATA

Q CONST. STA. 147+15.31 TO STA. 150+30.31

12:10:21 PM

| FINANCIAL PROJECT ID | SHEET<br>NO. |
|----------------------|--------------|
| 435209-1-22-01       | 4            |

DIG OFFICIAL HE.