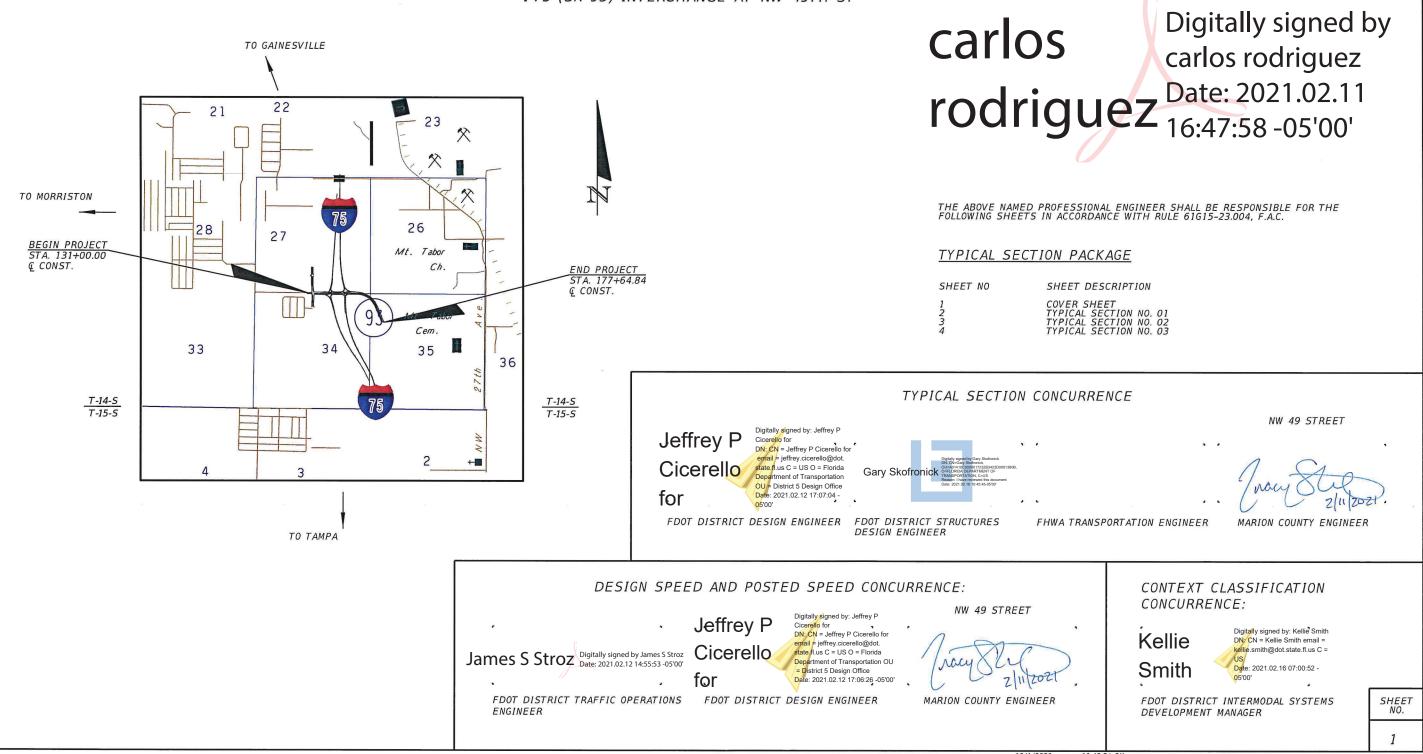

# PROJECT LAYOUT

SHEET NO.

2

N:\JOB\PLANNING\1.2342 I-75 at 49 Street PD&E\43520912201\roadway\KEYSRD02.dgn

Derek.Dadesky

12/10/2020 3:04:01 PM Default

49 ST

MARION

435209-1-22-01

N:\JOB\PLANNING\1.2342 I-75 at 49 Street PD&E\43520912201\roadway\TYPSRD02.DGN

TYPICAL SECTION

SHEET NO.

3

|           | REVIS       | SIUNS |             | METRIC ENGINEERING, INC.                                                        |          | STATE OF F              | LORIDA               |
|-----------|-------------|-------|-------------|---------------------------------------------------------------------------------|----------|-------------------------|----------------------|
| DATE      | DESCRIPTION | DATE  | DESCRIPTION | 13940 S.W. 136 STREET                                                           |          | ARTMENT OF TRA          | NSPORTATION          |
|           |             |       |             | SUITE 200                                                                       |          | AN 1 PALSI VI 01 1 1024 | 1401 01(11111014     |
|           |             |       |             | MIAMI, FLORIDA 33186                                                            | ROAD NO. | COUNTY                  | FINANCIAL PROJECT ID |
|           |             |       |             | TEL. (305) 235-5098<br>FAX. (305) 235-5271<br>CERTIFICATE OF AUTHORIZATION 2294 | 49 ST    | MARION                  | 435209-1-22-01       |
| Derek.Dad | esk y       |       | 12/         | 10/2020 3:04:24 PM Default                                                      |          |                         |                      |