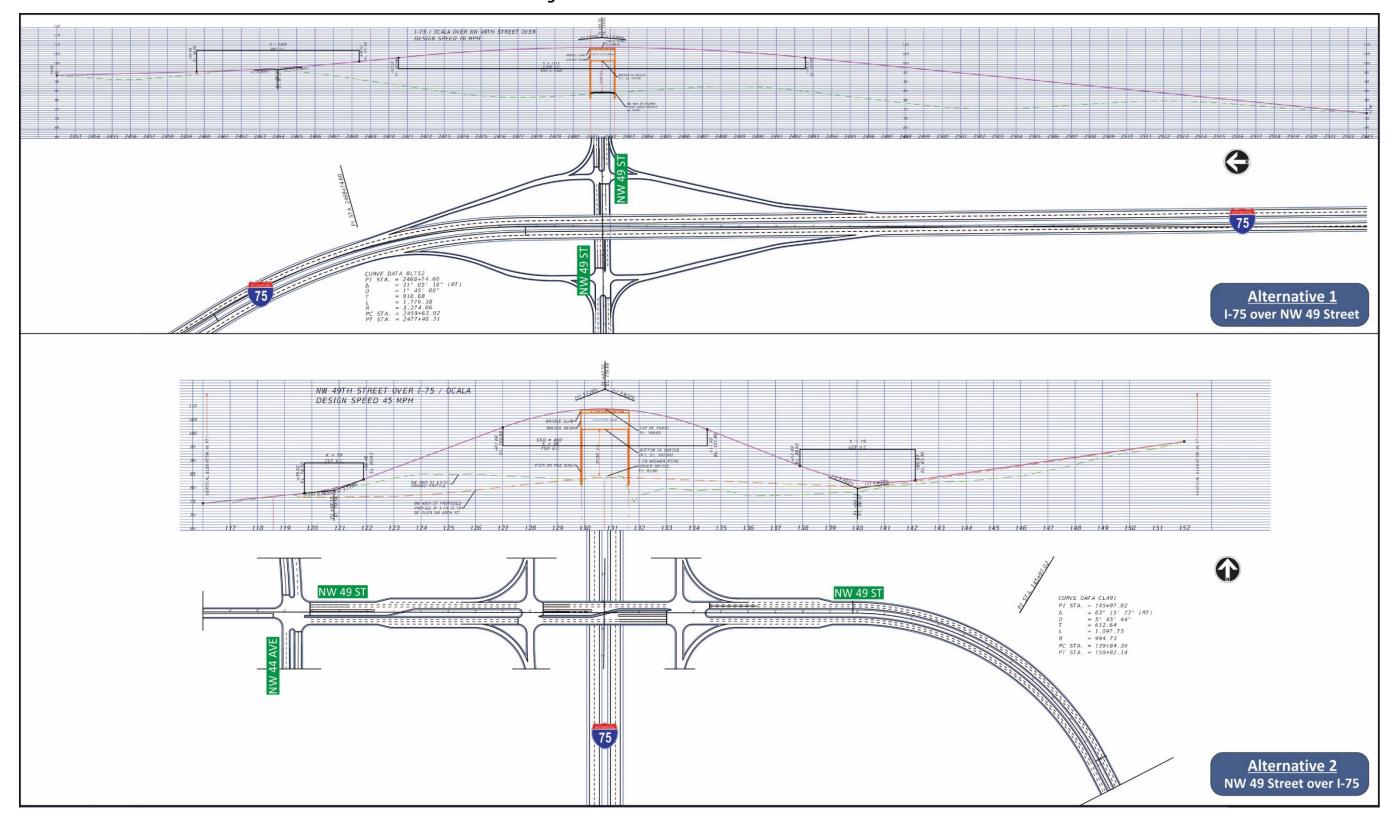

## 1.1 Grade Separation Alternatives Description

The two potential crossing alternatives are depicted on **Figure 2**. Alternative 1 would provide two 6-lane I-75 bridges over NW 49 Street (one for northbound I-75 and one for southbound I-75). Alternative 2 would provide a four lane NW 49 Street bridge over the existing at-grade I-75. It is inherently clear that the initial construction cost of Alternative 1 will be much higher than for Alternative 2, however the addition of an interchange at the site would bring some additional advantages to Alternative 1 that must be gauged before a final crossing recommendation is made. The profiles associated with the provision of both grade separation options are illustrated on **Figure 3**.

Figure 3- Alternatives 1 and 2 – Plan and Profile