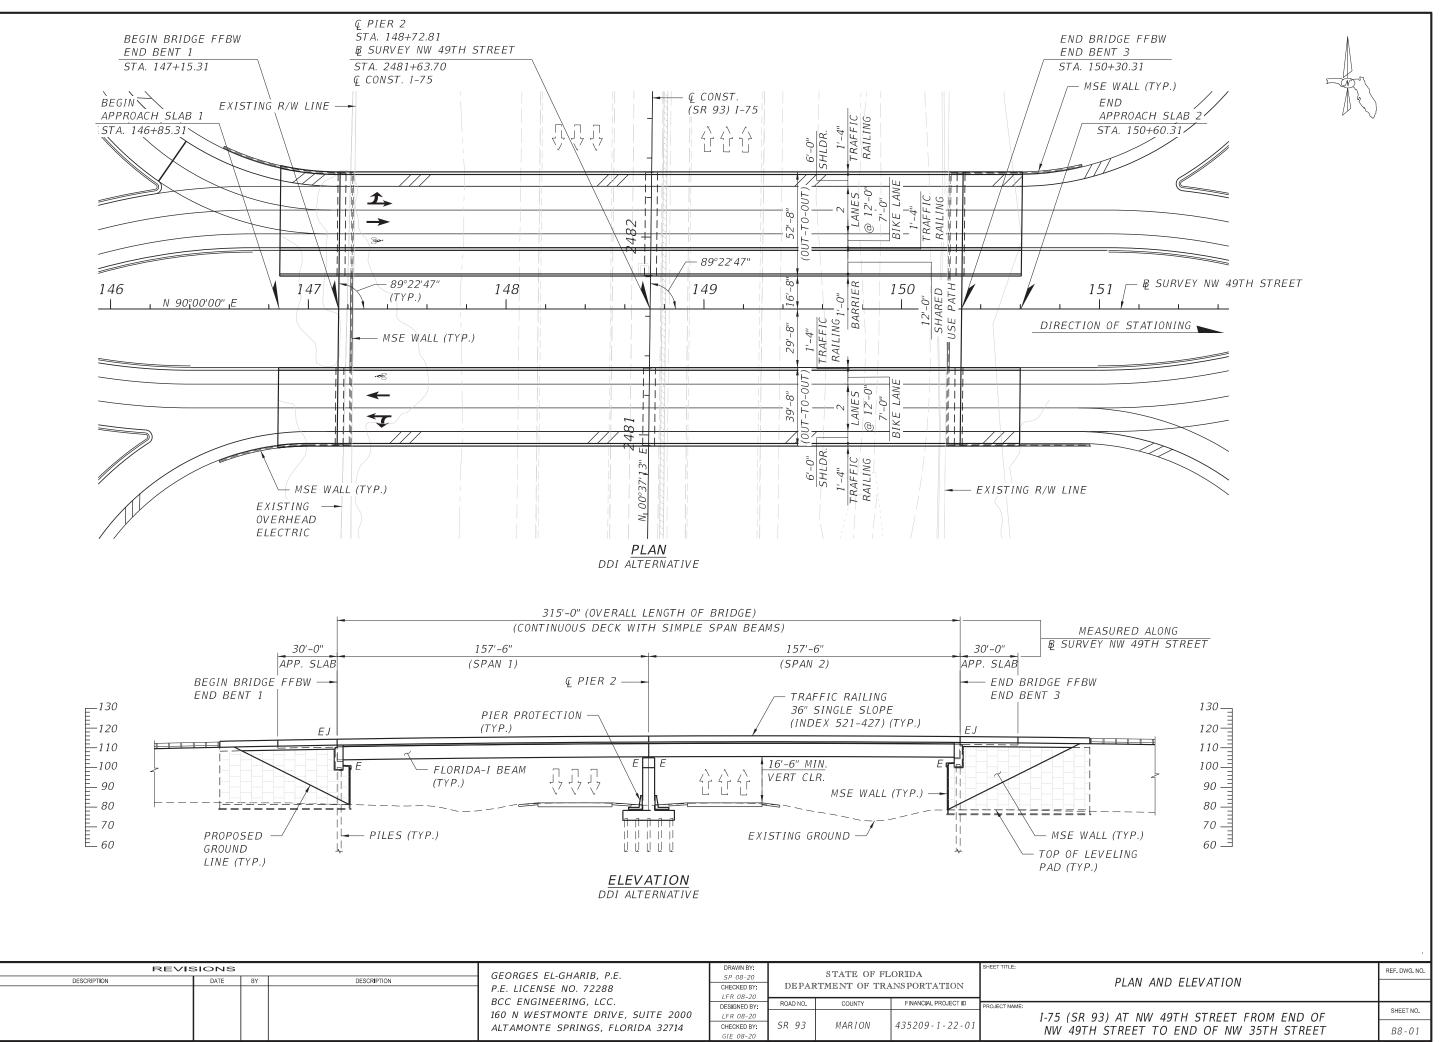

DELUCION

Q\_CONST. STA. 147+15.31 TO STA. 150+30.31

DESIGN SPEED = 45 MPH NW 49 ST STRUCTURES TYPICAL SECTION

## 1.1 Grade Separation Alternatives Description

The two potential crossing alternatives are depicted on **Figure 2**. Alternative 1 would provide two 6-lane I-75 bridges over NW 49 Street (one for northbound I-75 and one for southbound I-75). Alternative 2 would provide a four lane NW 49 Street bridge over the existing at-grade I-75. It is inherently clear that the initial construction cost of Alternative 1 will be much higher than for Alternative 2, however the addition of an interchange at the site would bring some additional advantages to Alternative 1 that must be gauged before a final crossing recommendation is made. The profiles associated with the provision of both grade separation options are illustrated on **Figure 3**.