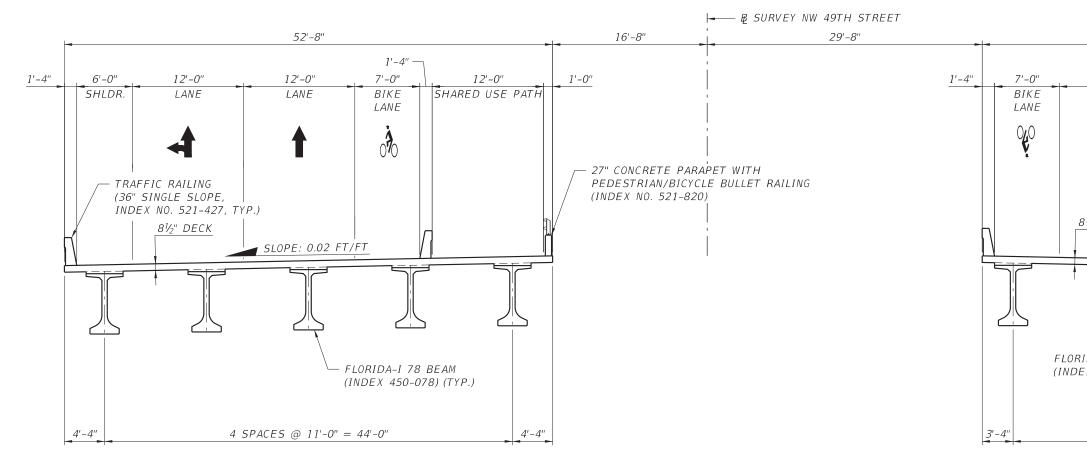

DELUCION

Q\_CONST. STA. 147+15.31 TO STA. 150+30.31

DESIGN SPEED = 45 MPH NW 49 ST STRUCTURES TYPICAL SECTION

# TYPICAL SECTION No. 2

DESIGN SPEED = 45 MPH NW 49 ST STRUCTURES TYPICAL SECTION

#### TRAFFIC DATA

Q CONST. STA. 147+15.31 TO STA. 150+30.31

12:10:21 PM

| FINANCIAL PROJECT ID | SHEET<br>NO. |
|----------------------|--------------|
| 435209-1-22-01       | 4            |

DIG OFFICIAL HE.