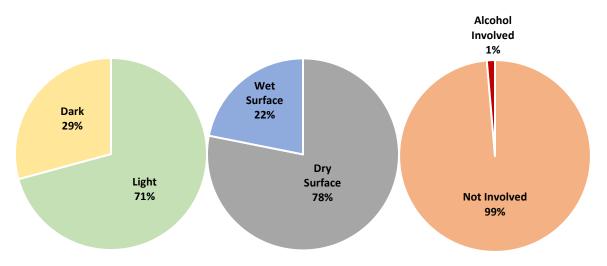

Cluster view

| Economic | Other Co |   |
|----------|----------|---|
| Benefit/ | Traffic  |   |
|          | Safety I |   |
|          | Multimod |   |
|          | Compatib |   |
|          |          | 1 |

#### Alternatives

| I-75 over NW 49 St | .411 |
|--------------------|------|
| NW 49 St over I-75 | .589 |

#### Data Grid

|                   | Pairwise    | Pairwise | Pairwise | Pairwise | Pairwise                                           |
|-------------------|-------------|----------|----------|----------|----------------------------------------------------|
| Alternative       | Benefit/Cos |          |          |          | Other Co<br>Compatibili<br>with<br>Future<br>Plans |
| ✓ I-75 over NW 49 | .44         | 1.00     | 1.00     | 1.00     | 1.00                                               |
| NW 49 St over     | 1.00        | .22      | .22      | .22      | .22                                                |