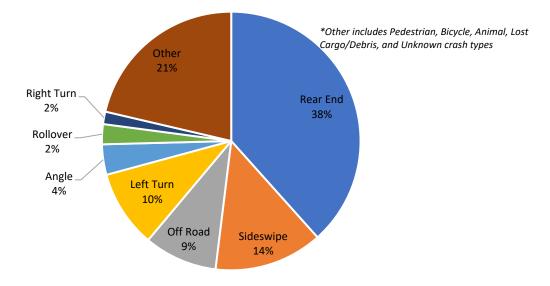

# **1.4 Benefit-Cost Conclusions and Recommendations**

As previously stated, the benefit-cost results (**Figure 3**) show that Alternative 2 is superior to Alternative 1 from an economic perspective. Additionally, the "other considerations" section above discusses some additional considerations including some of the potential drawbacks of each grade separation alternative.

In order to verify the results of the grade separation alternatives analysis, the "economic consideration" factors were evaluated against the "other consideration" factors utilizing the Analytical Hierarchy Process (AHP). The AHP results are included. The results from the AHP alternative evaluation show that Alternative 2 (NW 49 Street over I-75) is indeed the top ranked alternative.

Model Name: Grade Separation I-75

Treeview

Goal: Determine Preferred Alternative Economic Considerations (L: .770) Benefit/Cost Other Considerations (L: .230) Traffic Service/Operational Considerations (L: .350) Safety Issues (L: .300) Multimodal Considerations (L: .200) Compatibility with Future Plans (L: .150)